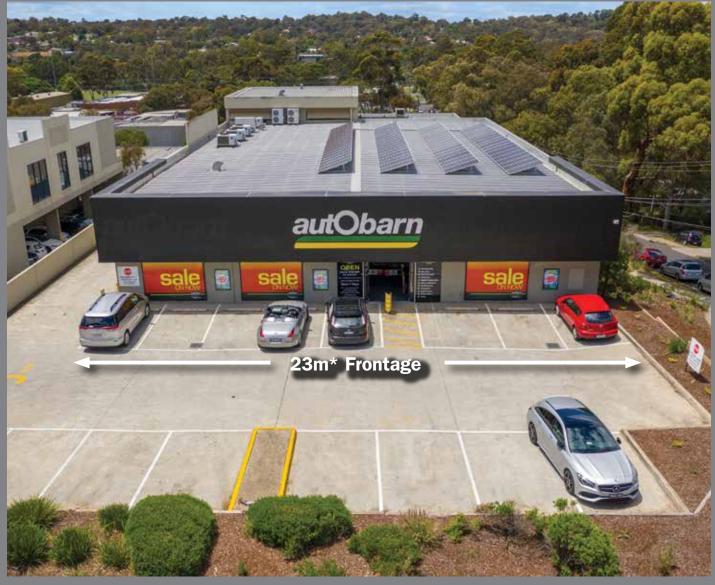

• Leased to an Autobarn autObarn

• Lease term: 10 + 10 years

• Income: \$247,735.32 pa + GST + outgoings

• Building area: 1,157.5 sqm\*

Ample parking

Located on Bolton Street with buses on the doorstep and easy access to major arterial roads including the Metropolitan Ring Road and Eastern Freeway. Close to well-known local restaurants and retailers including Mercer's Restaurant, Prosciutto Bros, McDonald's, Shadow's Gym, Repco, ARA Electrical Services and Endota Spa.