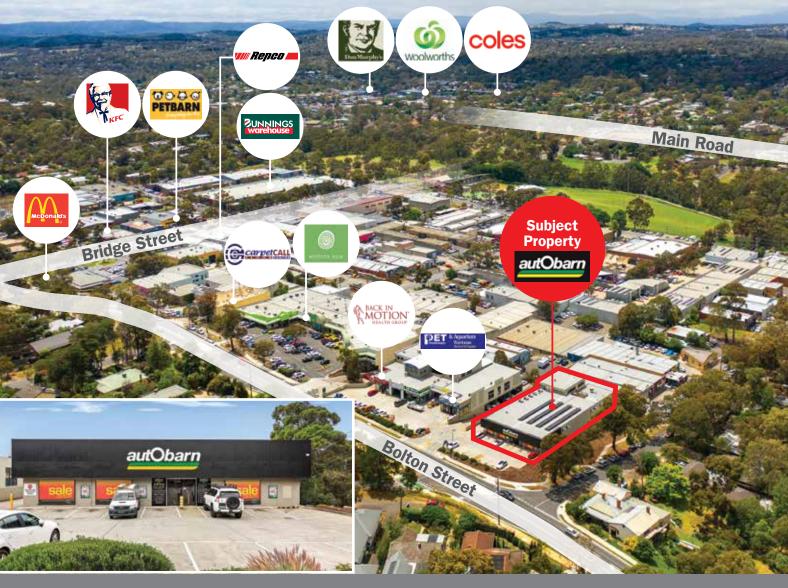

## Unit 9, 256 Bolton Street, **Eltham**

A securely leased retail investment to an award-winning national franchise situated in the industrial and showroom strip of Bolton Street, in the heart of Eltham.

• Leased to an Autobarn autObarn

• Lease term: 10 + 10 years

• Income: \$247,735.32 pa + GST + outgoings

• Building area: 1,157.5 sqm\*

Ample parking

Located on Bolton Street with buses on the doorstep and easy access to major arterial roads including the Metropolitan Ring Road and Eastern Freeway. Close to well-known local restaurants and retailers including Mercer's Restaurant, Prosciutto Bros, McDonald's, Shadow's Gym, Repco, ARA Electrical Services and Endota Spa.