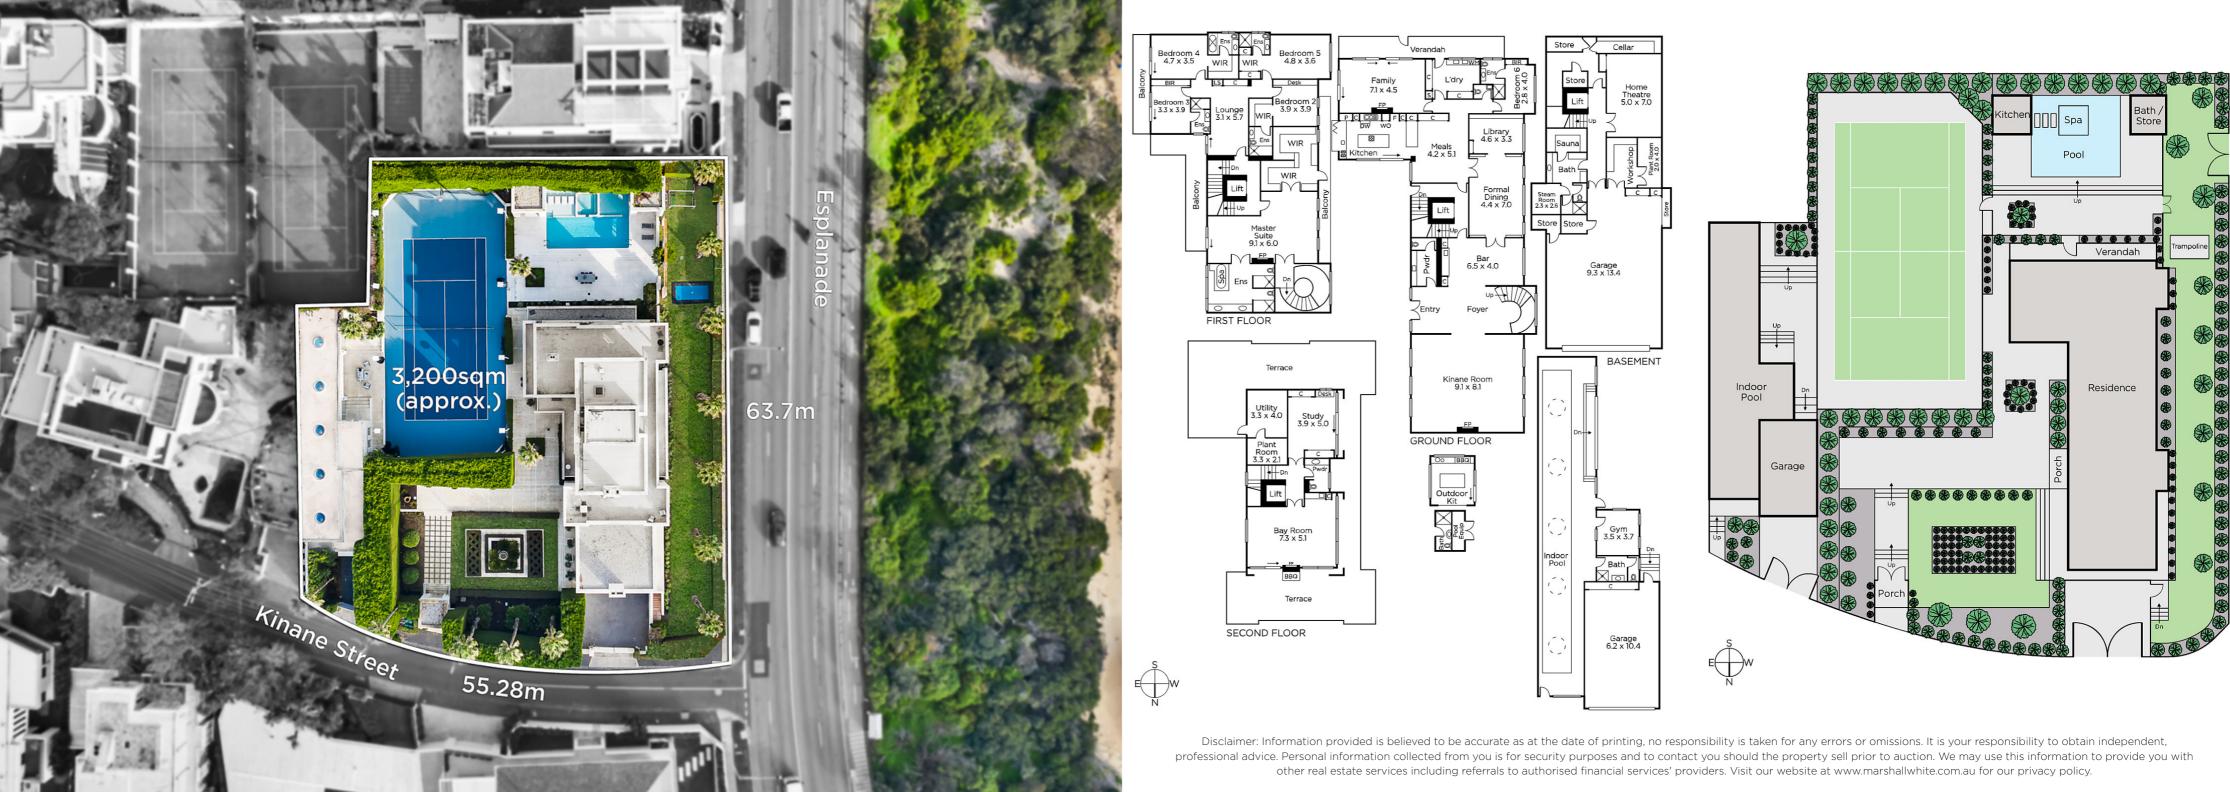

### A grand-scale landmark home in a resort-style oasis is ready for a spectacular future on 3,200 square metres (approx.) of land. The iconic four-level residence is magnificent, and the sprawling grounds with two street frontages reveal two pools, a tennis court and a grand French-inspired garden. Uninterrupted bay views are the perfect backdrop to this exclusive home. Nine living and dining spaces, six bedrooms and eight bathrooms, a large study, gym, sauna, steam room and a basement garage reveal luxury finishes and opulent features. Gaze out to the water and garden from the grand sitting room, entertain in style in the dining room, and love the relaxed vibe in the family room. There's a basement cinema and a top-floor lounge and study with a world-class view. Vast parents' retreat, lift, Gaggenau and Miele kitchen, and two garages.