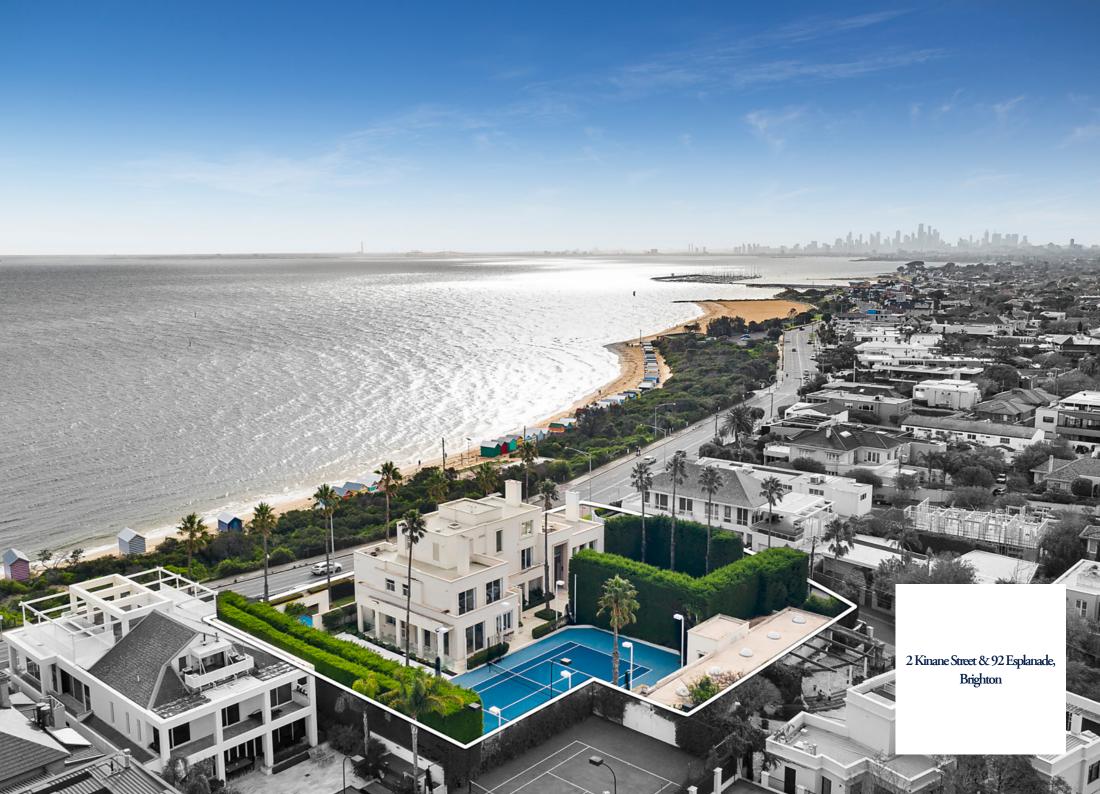

### A grand-scale landmark home in a resort-style oasis is ready for a spectacular future on 3,200 square metres (approx.) of land. The iconic four-level residence is magnificent, and the sprawling grounds with two street frontages reveal two pools, a tennis court and a grand French-inspired garden. Uninterrupted bay views are the perfect backdrop to this exclusive home. Nine living and dining spaces, six bedrooms and eight bathrooms, a large study, gym, sauna, steam room and a basement garage reveal luxury finishes and opulent features. Gaze out to the water and garden from the grand sitting room, entertain in style in the dining room, and love the relaxed vibe in the family room. There's a basement cinema and a top-floor lounge and study with a world-class view. Vast parents' retreat, lift, Gaggenau and Miele kitchen, and two garages.