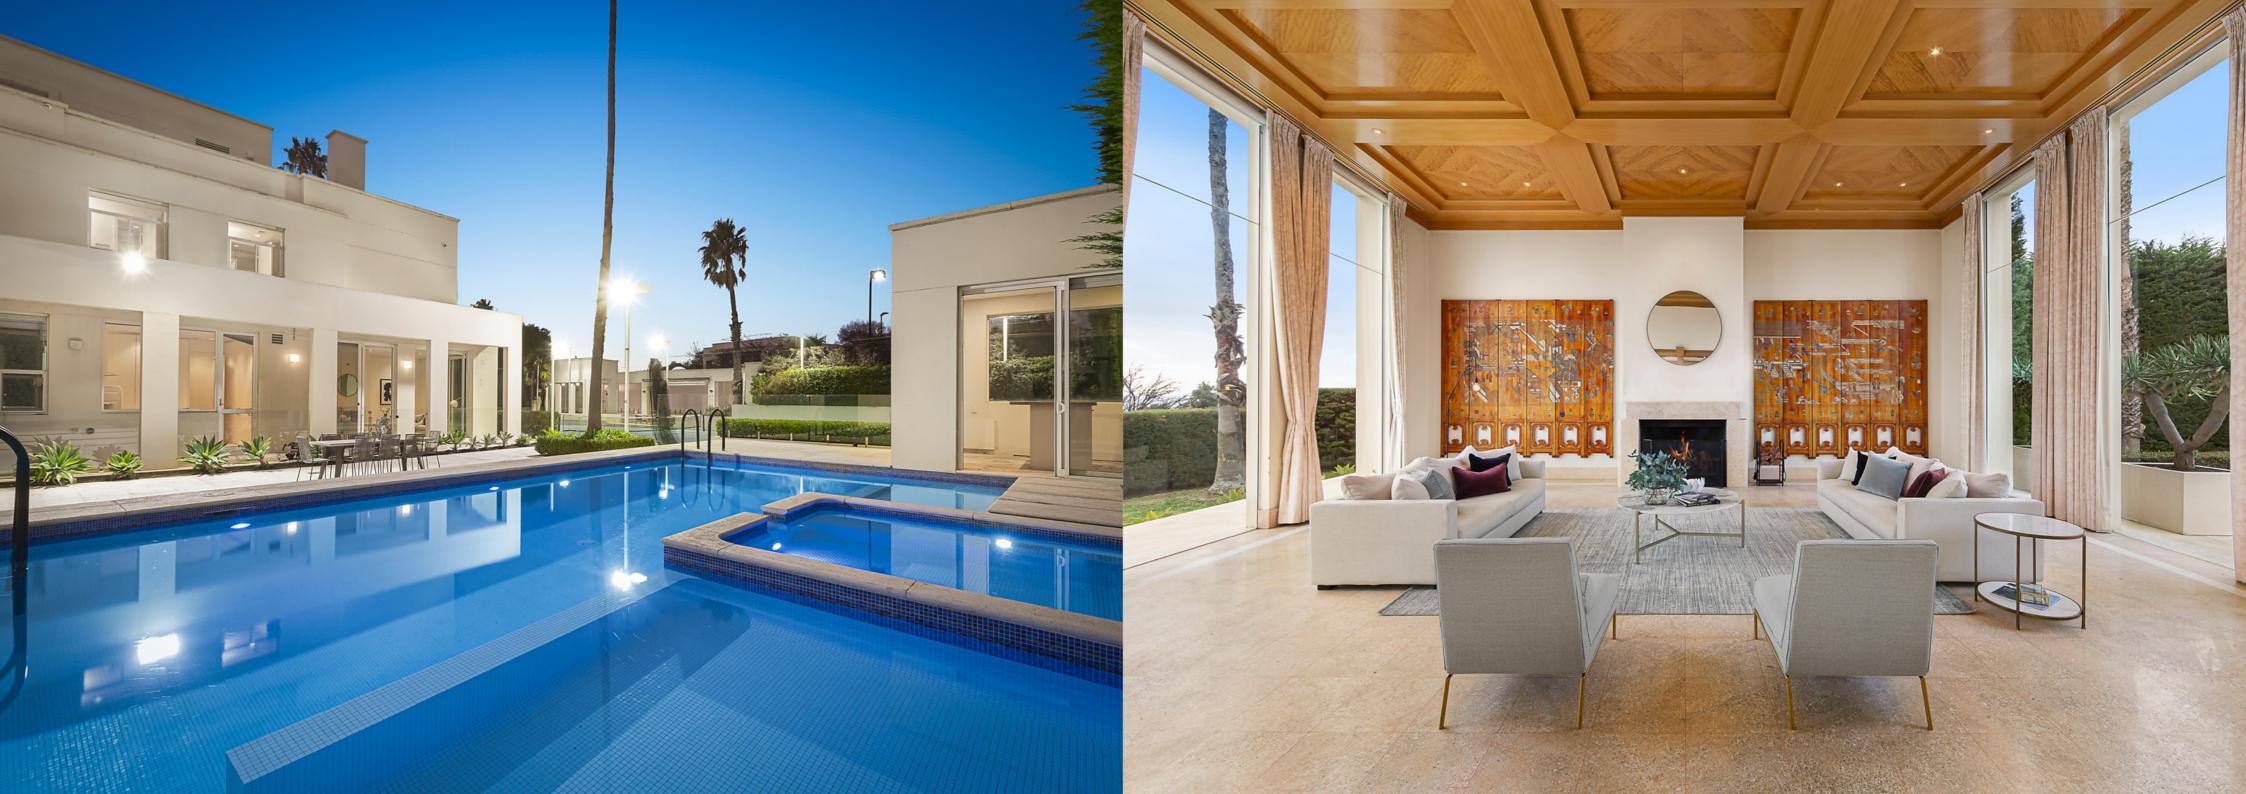

### A grand-scale landmark home in a resort-style oasis is ready for a spectacular future on 3,200 square metres (approx.) of land. The iconic four-level residence is magnificent, and the sprawling grounds with two street frontages reveal two pools, a tennis court and a grand French-inspired garden. Uninterrupted bay views are the perfect backdrop to this exclusive home. Nine living and dining spaces, six bedrooms and eight bathrooms, a large study, gym, sauna, steam room and a basement garage reveal luxury finishes and opulent features. Gaze out to the water and garden from the grand sitting room, entertain in style in the dining room, and love the relaxed vibe in the family room. There's a basement cinema and a top-floor lounge and study with a world-class view. Vast parents' retreat, lift, Gaggenau and Miele kitchen, and two garages.