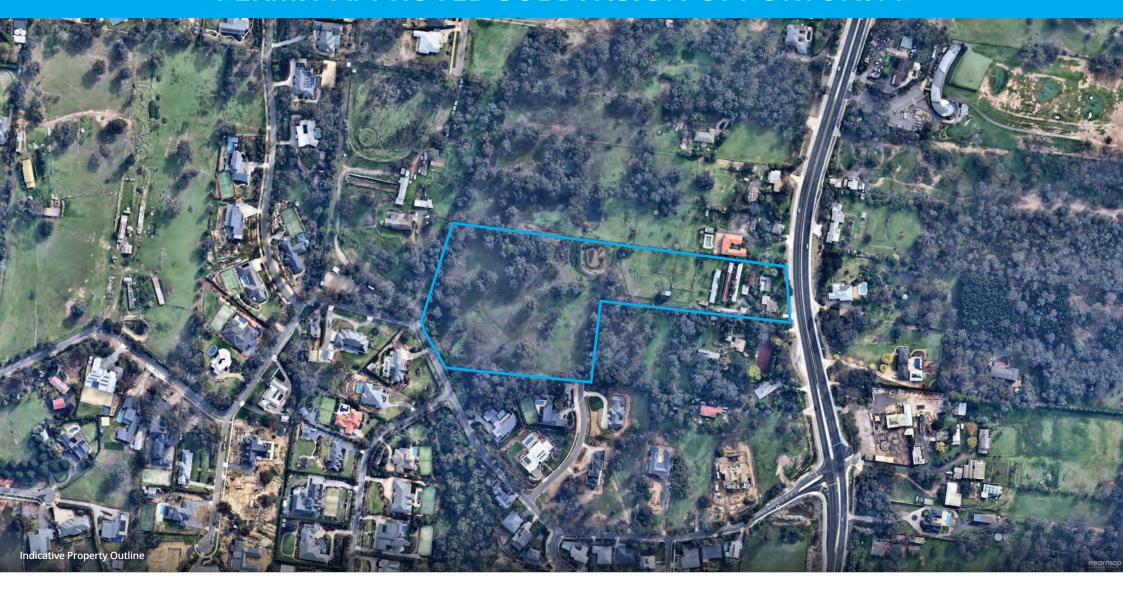

## PERMIT APPROVED SUBDIVISION OPPORTUNITY

191-197 YAN YEAN RD, PLENTY

## CLOSING THURSDAY 3 DECEMBER AT 3:00 PM

- Approved 9 Lot subdivision with lots between 4,009 & 4,462 sqm (approx.)
- Three road frontages Main access Leafy Drive
- Land Area: 4.23 ha (approx.)
- Attractive outlooks for many completed allotments
- Significant surrounding development with high quality homes
- Zoning: Low Density Residential Zone (LDRZ)
- Existing hobby farm