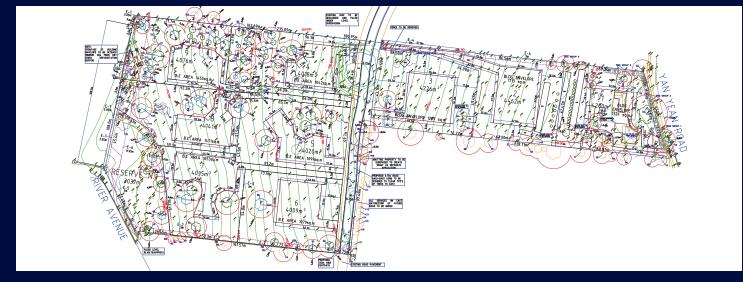

## CLOSING THURSDAY 3 DECEMBER AT 3:00 PM

- Approved 9 Lot subdivision with lots between 4,009 & 4,462 sqm (approx.)
- Three road frontages Main access Leafy Drive
- Land Area: 4.23 ha (approx.)
- Attractive outlooks for many completed allotments
- Significant surrounding development with high quality homes
- Zoning: Low Density Residential Zone (LDRZ)
- Existing hobby farm