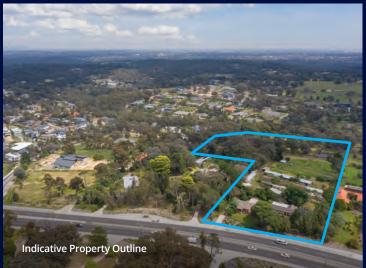

## PERMIT APPROVED SUBDIVISION OPPORTUNITY

191-197 YAN YEAN RD, PLENTY

## CLOSING THURSDAY 3 DECEMBER AT 3:00 PM

- Approved 9 Lot subdivision with lots between 4,009 & 4,462 sqm (approx.)
- Three road frontages Main access Leafy Drive
- Land Area: 4.23 ha (approx.)
- Attractive outlooks for many completed allotments
- Significant surrounding development with high quality homes
- Zoning: Low Density Residential Zone (LDRZ)
- Existing hobby farm