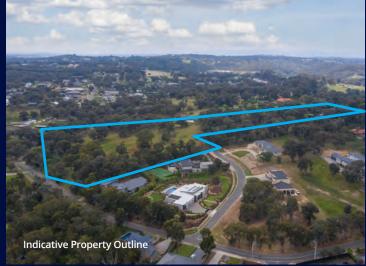

## PERMIT APPROVED SUBDIVISION OPPORTUNITY

191-197 YAN YEAN RD, PLENTY

## CLOSING THURSDAY 3 DECEMBER AT 3:00 PM

- Approved 9 Lot subdivision with lots between 4,009 & 4,462 sqm (approx.)
- Three road frontages Main access Leafy Drive
- Land Area: 4.23 ha (approx.)
- Attractive outlooks for many completed allotments
- Significant surrounding development with high quality homes
- Zoning: Low Density Residential Zone (LDRZ)
- Existing hobby farm