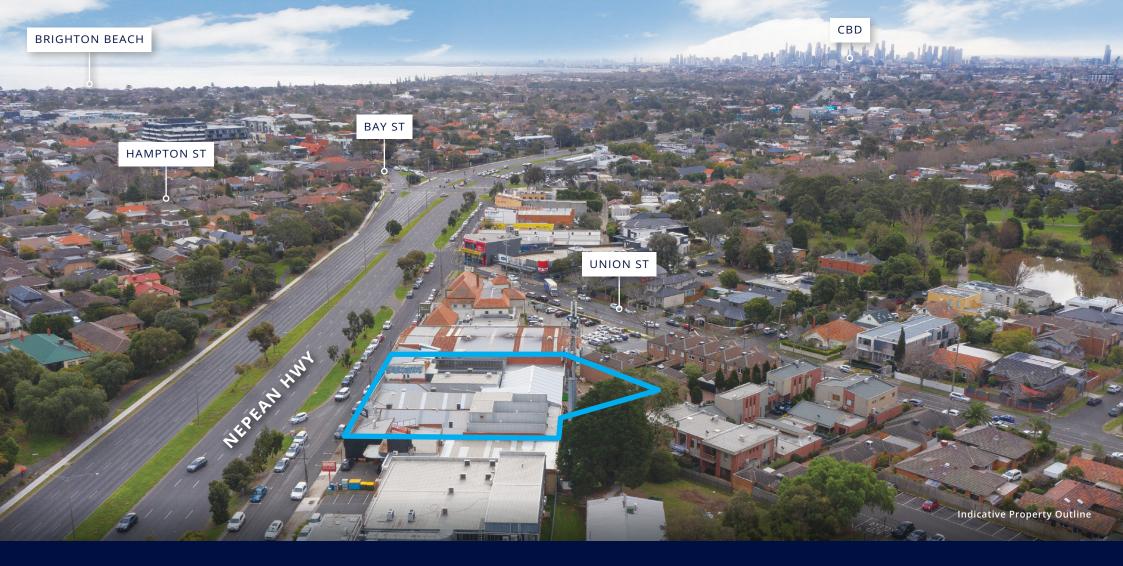

# INVESTMENT WITH HUGE EXPOSURE & FUTURE DEVELOPMENT POTENTIAL

- Significant 56 m frontage to Nepean Highway
- Land : 2,565 sqm approx
- Zoning : Commercial 1
- Part Leased Part Vacant
- Bayside Adopted Amendment C126 Preferred Building Height 4 Storeys (13.5 metres)

- Adjoins Hurlingham Park
- 500 m to Bay Street
- Current income \$306,000 pa
- Plus Vacant Showroom of 962 sqm
- Rare Opportunity to purchase on Nepean Highway in Brighton East