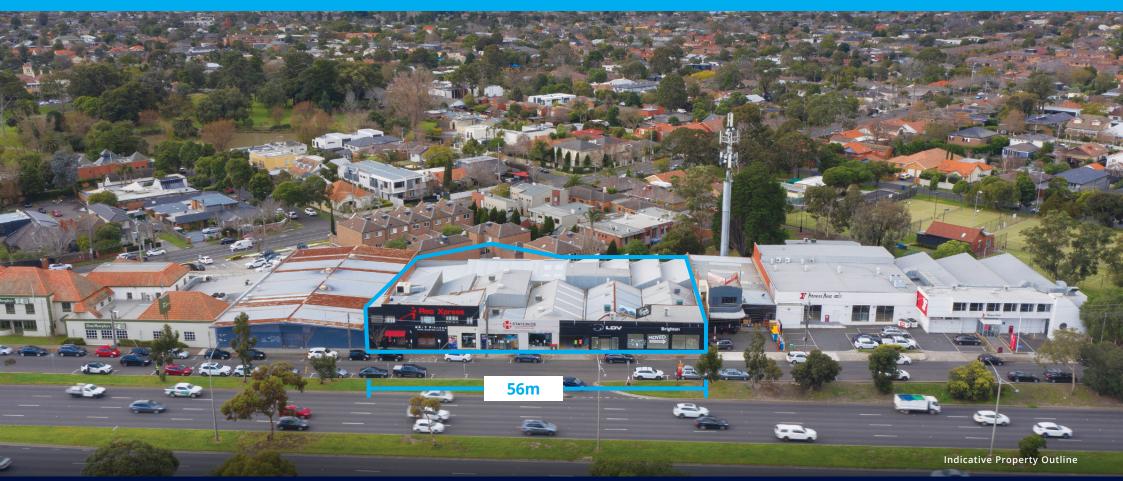

# INVESTMENT WITH HUGE EXPOSURE & FUTURE DEVELOPMENT POTENTIAL

- Significant 56 m frontage to Nepean Highway
- Land : 2,565 sqm approx
- Zoning : Commercial 1
- Part Leased Part Vacant
- Bayside Adopted Amendment C126 Preferred Building Height 4 Storeys (13.5 metres)

- Adjoins Hurlingham Park
- 500 m to Bay Street
- Current income \$306,000 pa
- Plus Vacant Showroom of 962 sqm
- Rare Opportunity to purchase on Nepean Highway in Brighton East