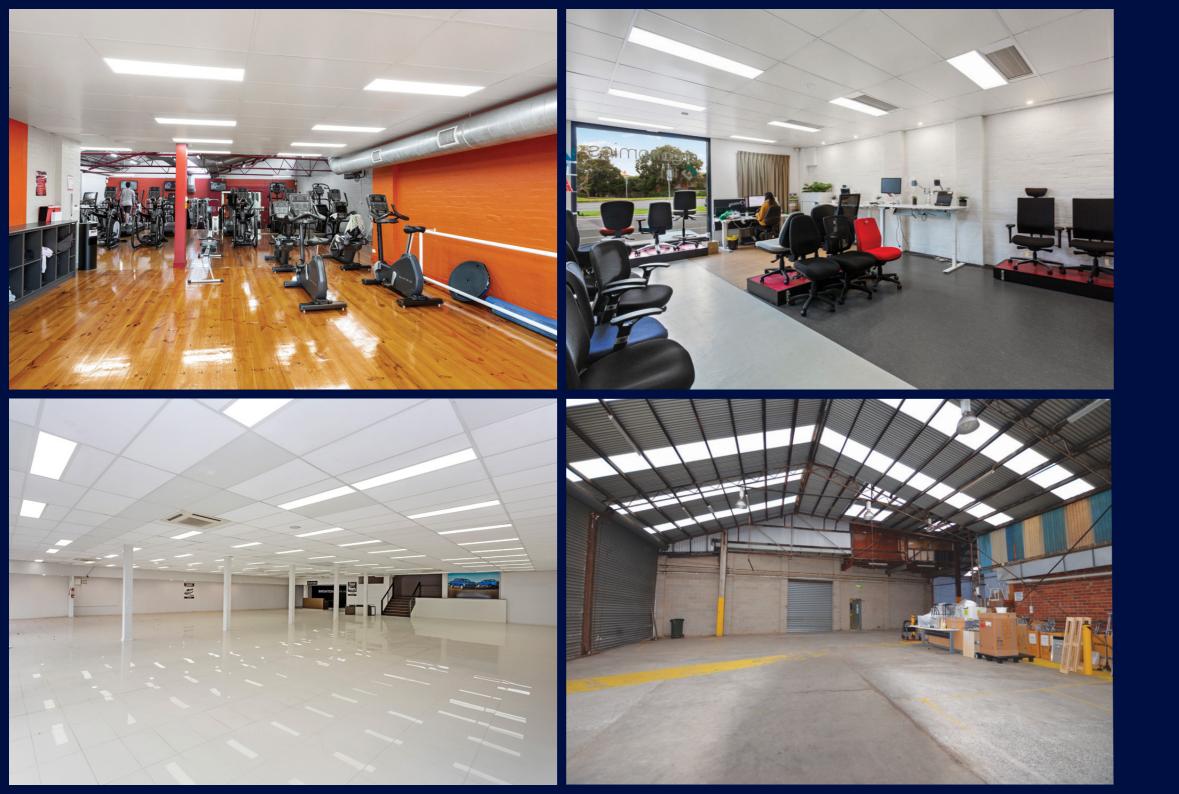

# INVESTMENT WITH HUGE EXPOSURE & FUTURE DEVELOPMENT POTENTIAL

- Significant 56 m frontage to Nepean Highway
- Land : 2,565 sqm approx
- Zoning : Commercial 1
- Part Leased Part Vacant
- Bayside Adopted Amendment C126 Preferred Building Height 4 Storeys (13.5 metres)

- Adjoins Hurlingham Park
- 500 m to Bay Street
- Current income \$306,000 pa
- Plus Vacant Showroom of 962 sqm
- Rare Opportunity to purchase on Nepean Highway in Brighton East