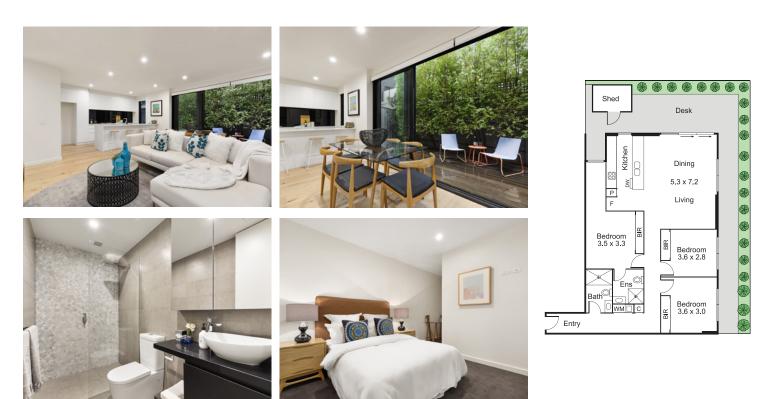

# G03/14-16 ELLIOTT AVENUE

<u>回</u>3

2

2

## GROUND FLOOR HAVEN WITH HUGE COURTYARD

With a combination of two & three bedrooms & two bathrooms there is one consistent theme: impeccable quality & stunning design. All bedrooms are robed with impressive storage solutions; all bathrooms are deluxe with Chrome tapware & walk-in rainfall showers. Presenting the ultimate in indoor/outdoor living, take your pick from an enclosed balcony (102), entertainer's courtyard (G03) or full length balcony (201) where summertime entertaining will become your norm.