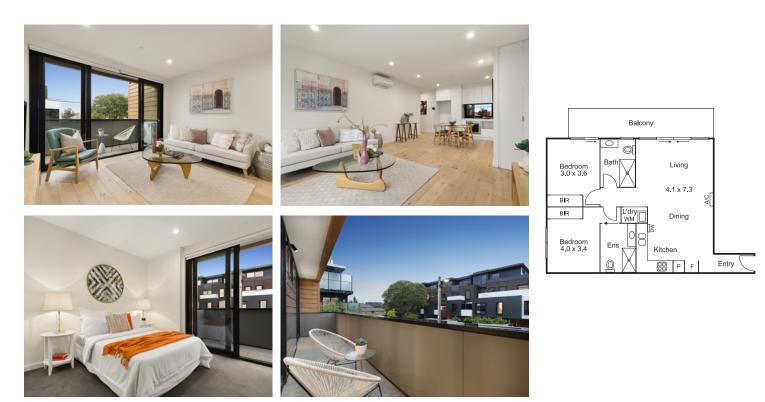

# 201/14-16 ELLIOTT AVENUE

#### COSMOPOLITAN LIVING IN A PREMIUM SETTING

With a combination of two & three bedrooms & two bathrooms there is one consistent theme: impeccable quality & stunning design. All bedrooms are robed with impressive storage solutions; all bathrooms are deluxe with Chrome tapware & walk-in rainfall showers. Presenting the ultimate in indoor/outdoor living, take your pick from an enclosed balcony (102), entertainer's courtyard (G03) or full length balcony (201) where summertime entertaining will become your norm.