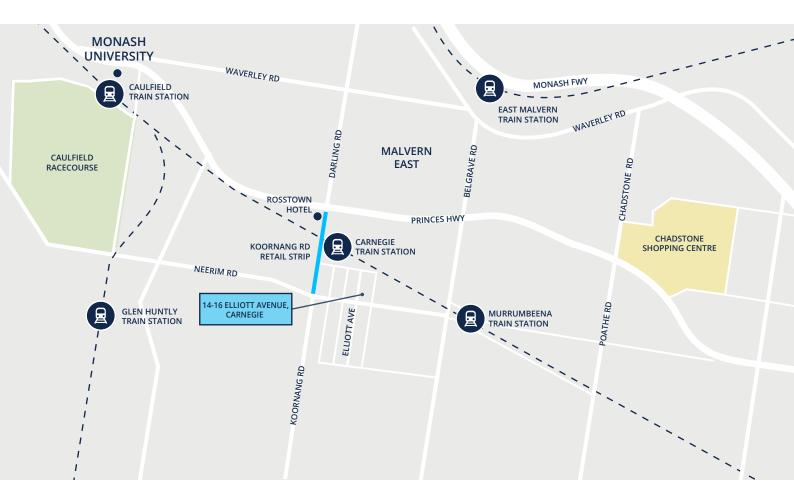

Further enhancements include spacious Euro laundries, reverse cycle heating/cooling, video intercom entry, a lift & an underground carpark with dedicated storage locker. Mere moments from the heart of bustling Carnegie- there's some of Melbourne's best casual dining, the train station & all local amenities right at your fingertips.

# G03, 102 & 201 14-16 ELLIOTT AVE