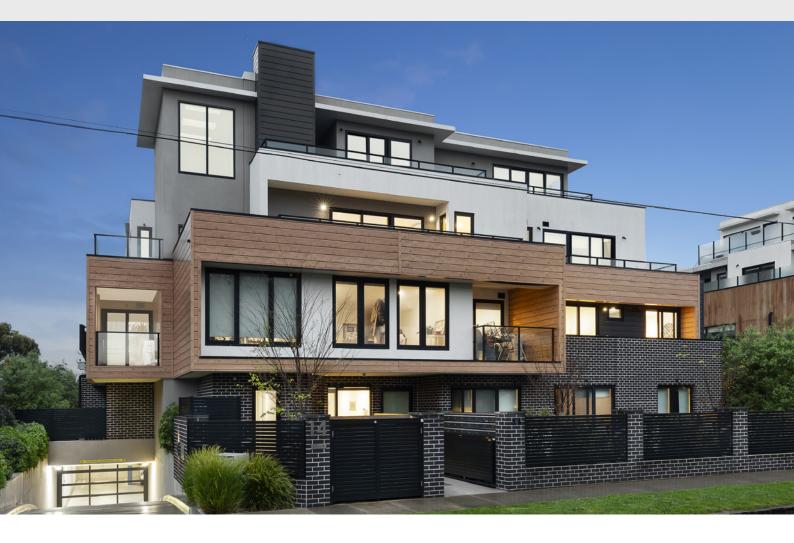

## **EXPRESSION OF INTEREST** CLOSING MONDAY 16 NOVEMBER AT 3PM

LIVE THE HIGH LIFE IN A DESIGNER SETTING

## WITH YOUR CHOICE OF THREE CHIC & COSMOPOLITAN APARTMENTS – THE TIME HAS COME TO MAKE YOUR MARK IN MELBOURNE'S MOST VIBRANT POSTCODE.

Positioned within the exclusive '14 Elliott' complex, these stunning near-new apartments are the finest example of modern designer living. With French Oak floors, neutral tones & sleek interiors, they boast expansive open-plan domains all with an inspired cook's kitchen where top-quality Ilve appliances converge with stone countertops, soft touch white joinery & dual sinks to make a stylish statement.

Further enhancements include spacious Euro laundries, reverse cycle heating/cooling, video intercom entry, a lift & an underground carpark with dedicated storage locker. Mere moments from the heart of bustling Carnegie- there's some of Melbourne's best casual dining, the train station & all local amenities right at your fingertips.