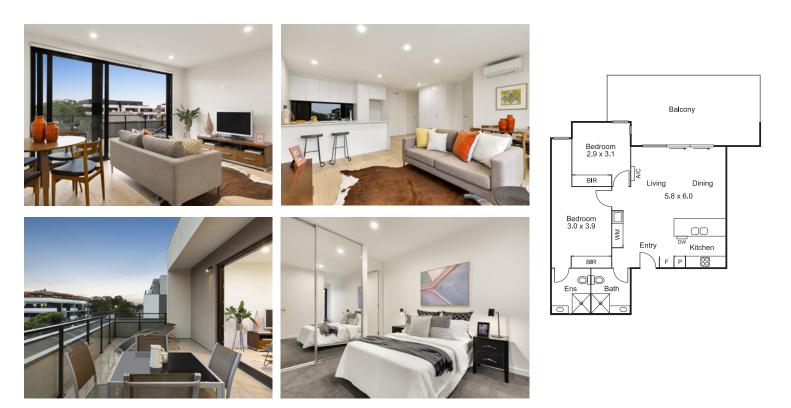

## WITH YOUR CHOICE OF THREE CHIC & COSMOPOLITAN APARTMENTS – THE TIME HAS COME TO MAKE YOUR MARK IN MELBOURNE'S MOST VIBRANT POSTCODE.

Positioned within the exclusive '14 Elliott' complex, these stunning near-new apartments are the finest example of modern designer living. With French Oak floors, neutral tones & sleek interiors, they boast expansive open-plan domains all with an inspired cook's kitchen where top-quality Ilve appliances converge with stone countertops, soft touch white joinery & dual sinks to make a stylish statement.

With a combination of two & three bedrooms & two bathrooms there is one consistent theme: impeccable quality & stunning design. All bedrooms are robed with impressive storage solutions; all bathrooms are deluxe with Chrome tapware & walk-in rainfall showers. Presenting the ultimate in indoor/outdoor living, take your pick from an enclosed balcony (102), entertainer's courtyard (G03) or full length balcony (201) where summertime entertaining will become your norm.

Further enhancements include spacious Euro laundries, reverse cycle heating/cooling, video intercom entry, a lift & an underground carpark with dedicated storage locker. Mere moments from the heart of bustling Carnegie- there's some of Melbourne's best casual dining, the train station & all local amenities right at your fingertips.

#### **REACHING NEW HEIGHTS** IN DESIGNER LIVING