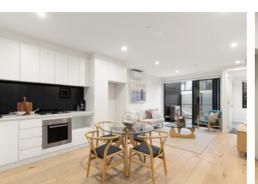

### WITH THE CHOICE OF THREE SOPHISTICATED APARTMENTS, HIGH END FIXTURES & FITTINGS BEFIT A LIFESTYLE IN ONE OF MELBOURNE'S MOST HIGHLY SOUGHT LOCALES THIS SIDE OF TOWN.

Quality, prestige & utter indulgence are only for the most discerning of occupants at '14 Elliott'. Exquisite near new residences employ superior architectural flair & a commitment to unsurpassed luxury immediately matched by vast proportions. Setting a new benchmark in Carnegie, refined elegance & unparalleled finishes such as French oak floors & subtle colour pallets befit the substantial sanctuaries within. Superb culinary kitchens are enhanced a suite of stainless steel Ilve appliances, sleek stone benchtops & crisp white soft close joinery. With the choice of three distinctive two-bedroom, two-bathroom apartments, with either a glorious entertainer's courtyard or balconies, which add to an indoor/outdoor year-round lifestyle. All bedrooms are beautifully fitted with built-in mirrored robes with master bedrooms with hotelstyle ensuites & bathrooms complemented by walk-in rainfall showers, hexagonal tiles & stone topped vanities. Further enhancements include Euro laundries, with a full separate laundry to G06, reverse cycle heating & cooling, video intercom entry, an underground car park, lift & a generous storage locker to encapsulate a remarkable living environment in minutes' walk to the best of Koornang Road eateries & boutique shops, transport & so many lifestyle amenities.