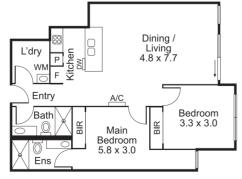

### WITH THE CHOICE OF THREE SOPHISTICATED APARTMENTS, HIGH END FIXTURES & FITTINGS BEFIT A LIFESTYLE IN ONE OF MELBOURNE'S MOST HIGHLY SOUGHT LOCALES THIS SIDE OF TOWN.

Quality, prestige & utter indulgence are only for the most discerning of occupants at '14 Elliott'. Exquisite near new residences employ superior architectural flair & a commitment to unsurpassed luxury immediately matched by vast proportions. Setting a new benchmark in Carnegie, refined elegance & unparalleled finishes such as French oak floors & subtle colour pallets befit the substantial sanctuaries within. Superb culinary kitchens are enhanced a suite of stainless steel Ilve appliances, sleek stone benchtops & crisp white soft close joinery. With the choice of three distinctive two-bedroom, two-bathroom apartments, with either a glorious entertainer's courtyard or balconies, which add to an indoor/outdoor year-round lifestyle. All bedrooms are beautifully fitted with built-in mirrored robes with master bedrooms with hotelstyle ensuites & bathrooms complemented by walk-in rainfall showers, hexagonal tiles & stone topped vanities. Further enhancements include Euro laundries, with a full separate laundry to G06, reverse cycle heating & cooling, video intercom entry, an underground car park, lift & a generous storage locker to encapsulate a remarkable living environment in minutes' walk to the best of Koornang Road eateries & boutique shops, transport & so many lifestyle amenities.