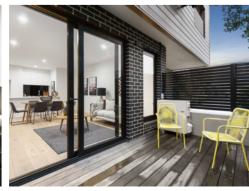

two-bedroom, two-bathroom apartments, with either a glorious entertainer's courtyard or balconies, which add to an indoor/outdoor year-round lifestyle. All bedrooms are beautifully fitted with built-in mirrored robes with master bedrooms with hotelstyle ensuites & bathrooms complemented by walk-in rainfall showers, hexagonal tiles & stone topped vanities. Further enhancements include Euro laundries, with a full separate laundry to G06, reverse cycle heating & cooling, video intercom entry, an underground car park, lift & a generous storage locker to encapsulate a remarkable living environment in minutes' walk to the best of Koornang Road eateries & boutique shops, transport & so many lifestyle amenities.

#### G06/14-16 ELLIOTT AVENUE

#### FLAWLESS FINESSE IN A FINE LOCATION

















#### 104/14-16 ELLIOTT AVENUE

#### SIZE, STYLE & A TERRACE TO MATCH

















#### 303/14-16 ELLIOTT AVENUE

#### **UNIT SIZED WITH** TWO BALCONIES

















#### APARTMENTS

## G06, 104 & 303 14-16 ELLIOTT AVE

CARNEGIE



#### **EXPRESSION OF INTEREST**

CLOSING MONDAY 15 FEBRUARY 3:00PM





Grant Sutherland
Paul Sutherland

0418 390 185 0418 360 162 Jack Slater Leor Samuel 0430 283 724 0413 079 255