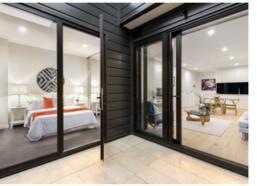

### WITH THE CHOICE OF THREE SOPHISTICATED APARTMENTS, HIGH END FIXTURES & FITTINGS BEFIT A LIFESTYLE IN ONE OF MELBOURNE'S MOST HIGHLY SOUGHT LOCALES THIS SIDE OF TOWN.

Quality, prestige & utter indulgence are only for the most discerning of occupants at '14 Elliott'. Exquisite near new residences employ superior architectural flair & a commitment to unsurpassed luxury immediately matched by vast proportions. Setting a new benchmark in Carnegie, refined elegance & unparalleled finishes such as French oak floors & subtle colour pallets befit the substantial sanctuaries within. Superb culinary kitchens are enhanced a suite of stainless steel Ilve appliances, sleek stone benchtops & crisp white soft close joinery. With the choice of three distinctive two-bedroom, two-bathroom apartments, with either a glorious entertainer's courtyard or balconies, which add to an indoor/outdoor year-round lifestyle. All bedrooms are beautifully fitted with built-in mirrored robes with master bedrooms with hotelstyle ensuites & bathrooms complemented by walk-in rainfall showers, hexagonal tiles & stone topped vanities. Further enhancements include Euro laundries, with a full separate laundry to G06, reverse cycle heating & cooling, video intercom entry, an underground car park, lift & a generous storage locker to encapsulate a remarkable living environment in minutes' walk to the best of Koornang Road eateries & boutique shops, transport & so many lifestyle amenities.