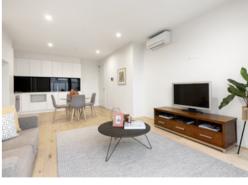

### WITH THE CHOICE OF THREE SOPHISTICATED APARTMENTS, HIGH END FIXTURES & FITTINGS BEFIT A LIFESTYLE IN ONE OF MELBOURNE'S MOST HIGHLY SOUGHT LOCALES THIS SIDE OF TOWN.

Quality, prestige & utter indulgence are only for the most discerning of occupants at '14 Elliott'. Exquisite near new residences employ superior architectural flair & a commitment to unsurpassed luxury immediately matched by vast proportions. Setting a new benchmark in Carnegie, refined elegance & unparalleled finishes such as French oak floors & subtle colour pallets befit the substantial sanctuaries within. Superb culinary kitchens are enhanced a suite of stainless steel Ilve appliances, sleek stone benchtops & crisp white soft close joinery. With the choice of three distinctive two-bedroom, two-bathroom apartments, with either a glorious entertainer's courtyard or balconies, which add to an indoor/outdoor year-round lifestyle. All bedrooms are beautifully fitted with built-in mirrored robes with master bedrooms with hotelstyle ensuites & bathrooms complemented by walk-in rainfall showers, hexagonal tiles & stone topped vanities. Further enhancements include Euro laundries, with a full separate laundry to G06, reverse cycle heating & cooling, video intercom entry, an underground car park, lift & a generous storage locker to encapsulate a remarkable living environment in minutes' walk to the best of Koornang Road eateries & boutique shops, transport & so many lifestyle amenities.

#### SIZE, STYLE & A TERRACE TO MATCH