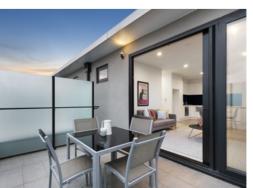

### WITH THE CHOICE OF THREE SOPHISTICATED APARTMENTS, HIGH END FIXTURES & FITTINGS BEFIT A LIFESTYLE IN ONE OF MELBOURNE'S MOST HIGHLY SOUGHT LOCALES THIS SIDE OF TOWN.

Quality, prestige & utter indulgence are only for the most discerning of occupants at '14 Elliott'. Exquisite near new residences employ superior architectural flair & a commitment to unsurpassed luxury immediately matched by vast proportions. Setting a new benchmark in Carnegie, refined elegance & unparalleled finishes such as French oak floors & subtle colour pallets befit the substantial sanctuaries within. Superb culinary kitchens are enhanced a suite of stainless steel Ilve appliances, sleek stone benchtops & crisp white soft close joinery. With the choice of three distinctive two-bedroom, two-bathroom apartments, with either a glorious entertainer's courtyard or balconies, which add to an indoor/outdoor year-round lifestyle. All bedrooms are beautifully fitted with built-in mirrored robes with master bedrooms with hotelstyle ensuites & bathrooms complemented by walk-in rainfall showers, hexagonal tiles & stone topped vanities. Further enhancements include Euro laundries, with a full separate laundry to G06, reverse cycle heating & cooling, video intercom entry, an underground car park, lift & a generous storage locker to encapsulate a remarkable living environment in minutes' walk to the best of Koornang Road eateries & boutique shops, transport & so many lifestyle amenities.

#### SIZE, STYLE & A TERRACE TO MATCH