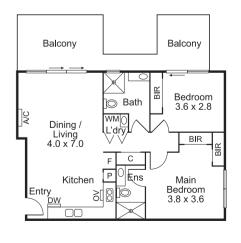

### WITH THE CHOICE OF THREE SOPHISTICATED APARTMENTS, HIGH END FIXTURES & FITTINGS BEFIT A LIFESTYLE IN ONE OF MELBOURNE'S MOST HIGHLY SOUGHT LOCALES THIS SIDE OF TOWN.

Quality, prestige & utter indulgence are only for the most discerning of occupants at '14 Elliott'. Exquisite near new residences employ superior architectural flair & a commitment to unsurpassed luxury immediately matched by vast proportions. Setting a new benchmark in Carnegie, refined elegance & unparalleled finishes such as French oak floors & subtle colour pallets befit the substantial sanctuaries within. Superb culinary kitchens are enhanced a suite of stainless steel Ilve appliances, sleek stone benchtops & crisp white soft close joinery. With the choice of three distinctive two-bedroom, two-bathroom apartments, with either a glorious entertainer's courtyard or balconies, which add to an indoor/outdoor year-round lifestyle. All bedrooms are beautifully fitted with built-in mirrored robes with master bedrooms with hotelstyle ensuites & bathrooms complemented by walk-in rainfall showers, hexagonal tiles & stone topped vanities. Further enhancements include Euro laundries, with a full separate laundry to G06, reverse cycle heating & cooling, video intercom entry, an underground car park, lift & a generous storage locker to encapsulate a remarkable living environment in minutes' walk to the best of Koornang Road eateries & boutique shops, transport & so many lifestyle amenities.

#### **UNIT SIZED WITH** TWO BALCONIES