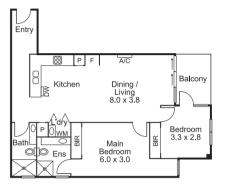

### WITH THE CHOICE OF THREE SOPHISTICATED APARTMENTS, HIGH END FIXTURES & FITTINGS BEFIT A LIFESTYLE IN ONE OF MELBOURNE'S MOST HIGHLY SOUGHT LOCALES THIS SIDE OF TOWN.

Quality, prestige & utter indulgence are only for the most discerning of occupants at '14 Elliott'. Exquisite near new residences employ superior architectural flair & a commitment to unsurpassed luxury immediately matched by vast proportions. Setting a new benchmark in Carnegie, refined elegance & unparalleled finishes such as French oak floors & subtle colour pallets befit the substantial sanctuaries within. Superb culinary kitchens are enhanced a suite of stainless steel Ilve appliances, sleek stone benchtops & crisp white soft close joinery. With the choice of three distinctive two-bedroom, two-bathroom apartments, with either a glorious entertainer's courtyard or balconies, which add to an indoor/outdoor year-round lifestyle. All bedrooms are beautifully fitted with built-in mirrored robes with master bedrooms with hotelstyle ensuites & bathrooms complemented by walk-in rainfall showers, hexagonal tiles & stone topped vanities. Further enhancements include Euro laundries, with a full separate laundry to G06, reverse cycle heating & cooling, video intercom entry, an underground car park, lift & a generous storage locker to encapsulate a remarkable living environment in minutes' walk to the best of Koornang Road eateries & boutique shops, transport & so many lifestyle amenities.