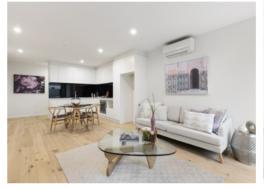

### WITH THE CHOICE OF THREE SOPHISTICATED APARTMENTS, HIGH END FIXTURES & FITTINGS BEFIT A LIFESTYLE IN ONE OF MELBOURNE'S MOST HIGHLY SOUGHT LOCALES THIS SIDE OF TOWN.

Quality, prestige & utter indulgence are only for the most discerning of occupants at '14 Elliott'. Exquisite near new residences employ superior architectural flair & a commitment to unsurpassed luxury immediately matched by vast proportions. Setting a new benchmark in Carnegie, refined elegance & unparalleled finishes such as French oak floors & subtle colour pallets befit the substantial sanctuaries within. Superb culinary kitchens are enhanced a suite of stainless steel Ilve appliances, sleek stone benchtops & crisp white soft close joinery. With the choice of three distinctive two-bedroom, two-bathroom apartments, with either a glorious entertainer's courtyard or balconies, which add to an indoor/outdoor year-round lifestyle. All bedrooms are beautifully fitted with built-in mirrored robes with master bedrooms with hotelstyle ensuites & bathrooms complemented by walk-in rainfall showers, hexagonal tiles & stone topped vanities. Further enhancements include Euro laundries, with a full separate laundry to G06, reverse cycle heating & cooling, video intercom entry, an underground car park, lift & a generous storage locker to encapsulate a remarkable living environment in minutes' walk to the best of Koornang Road eateries & boutique shops, transport & so many lifestyle amenities.