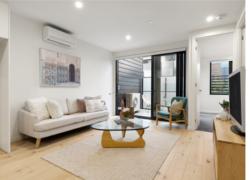

### WITH THE CHOICE OF THREE SOPHISTICATED APARTMENTS, HIGH END FIXTURES & FITTINGS BEFIT A LIFESTYLE IN ONE OF MELBOURNE'S MOST HIGHLY SOUGHT LOCALES THIS SIDE OF TOWN.

Quality, prestige & utter indulgence are only for the most discerning of occupants at '14 Elliott'. Exquisite near new residences employ superior architectural flair & a commitment to unsurpassed luxury immediately matched by vast proportions. Setting a new benchmark in Carnegie, refined elegance & unparalleled finishes such as French oak floors & subtle colour pallets befit the substantial sanctuaries within. Superb culinary kitchens are enhanced a suite of stainless steel Ilve appliances, sleek stone benchtops & crisp white soft close joinery. With the choice of three distinctive two-bedroom, two-bathroom apartments, with either a glorious entertainer's courtyard or balconies, which add to an indoor/outdoor year-round lifestyle. All bedrooms are beautifully fitted with built-in mirrored robes with master bedrooms with hotelstyle ensuites & bathrooms complemented by walk-in rainfall showers, hexagonal tiles & stone topped vanities. Further enhancements include Euro laundries, with a full separate laundry to G06, reverse cycle heating & cooling, video intercom entry, an underground car park, lift & a generous storage locker to encapsulate a remarkable living environment in minutes' walk to the best of Koornang Road eateries & boutique shops, transport & so many lifestyle amenities.