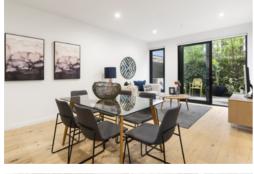

### WITH THE CHOICE OF THREE SOPHISTICATED APARTMENTS, HIGH END FIXTURES & FITTINGS BEFIT A LIFESTYLE IN ONE OF MELBOURNE'S MOST HIGHLY SOUGHT LOCALES THIS SIDE OF TOWN.

Quality, prestige & utter indulgence are only for the most discerning of occupants at '14 Elliott'. Exquisite near new residences employ superior architectural flair & a commitment to unsurpassed luxury immediately matched by vast proportions. Setting a new benchmark in Carnegie, refined elegance & unparalleled finishes such as French oak floors & subtle colour pallets befit the substantial sanctuaries within. Superb culinary kitchens are enhanced a suite of stainless steel Ilve appliances, sleek stone benchtops & crisp white soft close joinery. With the choice of three distinctive two-bedroom, two-bathroom apartments, with either a glorious entertainer's courtyard or balconies, which add to an indoor/outdoor year-round lifestyle. All bedrooms are beautifully fitted with built-in mirrored robes with master bedrooms with hotelstyle ensuites & bathrooms complemented by walk-in rainfall showers, hexagonal tiles & stone topped vanities. Further enhancements include Euro laundries, with a full separate laundry to G06, reverse cycle heating & cooling, video intercom entry, an underground car park, lift & a generous storage locker to encapsulate a remarkable living environment in minutes' walk to the best of Koornang Road eateries & boutique shops, transport & so many lifestyle amenities.