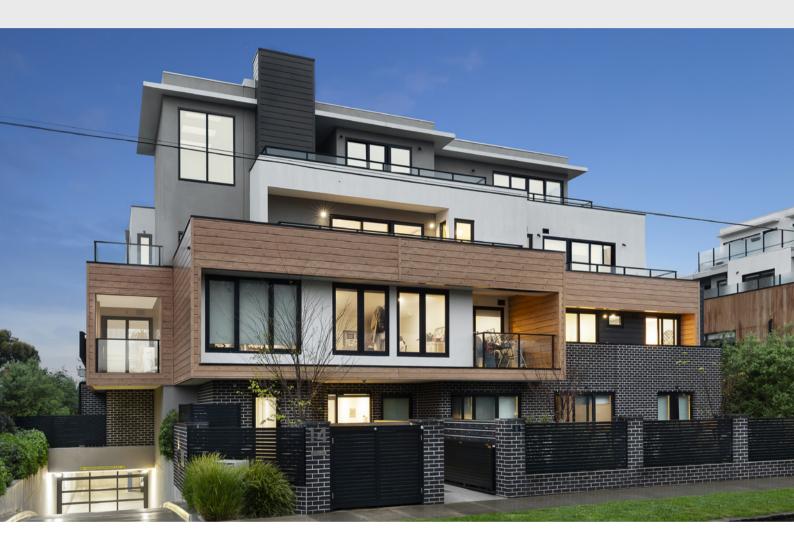

# G06, 104 & 303 14-16 ELLIOTT AVE

### WITH THE CHOICE OF THREE SOPHISTICATED APARTMENTS, HIGH END FIXTURES & FITTINGS BEFIT A LIFESTYLE IN ONE OF MELBOURNE'S MOST HIGHLY SOUGHT LOCALES THIS SIDE OF TOWN.

Quality, prestige & utter indulgence are only for the most discerning of occupants at '14 Elliott'. Exquisite near new residences employ superior architectural flair & a commitment to unsurpassed luxury immediately matched by vast proportions. Setting a new benchmark in Carnegie, refined elegance & unparalleled finishes such as French oak floors & subtle colour pallets befit the substantial sanctuaries within. Superb culinary kitchens are enhanced a suite of stainless steel Ilve appliances, sleek stone benchtops & crisp white soft close joinery. With the choice of three distinctive two-bedroom, two-bathroom apartments, with either a glorious entertainer's courtyard or balconies, which add to an indoor/outdoor year-round lifestyle. All bedrooms are beautifully fitted with built-in mirrored robes with master bedrooms with hotelstyle ensuites & bathrooms complemented by walk-in rainfall showers, hexagonal tiles & stone topped vanities. Further enhancements include Euro laundries, with a full separate laundry to G06, reverse cycle heating & cooling, video intercom entry, an underground car park, lift & a generous storage locker to encapsulate a remarkable living environment in minutes' walk to the best of Koornang Road eateries & boutique shops, transport & so many lifestyle amenities.