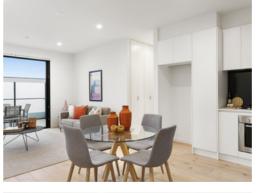

### WITH THE CHOICE OF THREE SOPHISTICATED APARTMENTS, HIGH END FIXTURES & FITTINGS BEFIT A LIFESTYLE IN ONE OF MELBOURNE'S MOST HIGHLY SOUGHT LOCALES THIS SIDE OF TOWN.

Quality, prestige & utter indulgence are only for the most discerning of occupants at '14 Elliott'. Exquisite near new residences employ superior architectural flair & a commitment to unsurpassed luxury immediately matched by vast proportions. Setting a new benchmark in Carnegie, refined elegance & unparalleled finishes such as French oak floors & subtle colour pallets befit the substantial sanctuaries within. Superb culinary kitchens are enhanced a suite of stainless steel Ilve appliances, sleek stone benchtops & crisp white soft close joinery. With the choice of three distinctive two-bedroom, two-bathroom apartments, with either a glorious entertainer's courtyard or balconies, which add to an indoor/outdoor year-round lifestyle. All bedrooms are beautifully fitted with built-in mirrored robes with master bedrooms with hotelstyle ensuites & bathrooms complemented by walk-in rainfall showers, hexagonal tiles & stone topped vanities. Further enhancements include Euro laundries, with a full separate laundry to G06, reverse cycle heating & cooling, video intercom entry, an underground car park, lift & a generous storage locker to encapsulate a remarkable living environment in minutes' walk to the best of Koornang Road eateries & boutique shops, transport & so many lifestyle amenities.