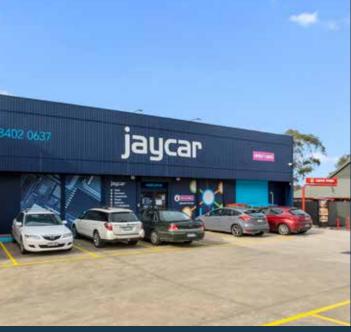

- + Brand new 5 year lease plus options to 2036
- company with over 110 stores
- + 480sqm (inc mezz) building, fitout to tenants corporate layout
- + Annual 2.5% rent increases
- + Net Income: \$138,625 pa + GST\*

+ Jaycar: leading electronics retail across Australia & New Zealand

+ Tenant pays all usual outgoings

Contact Jamie Perlinger 0413 860 315 Matthew Wright 0458 290 588

**Investment Portfolio Auction** To be sold individually