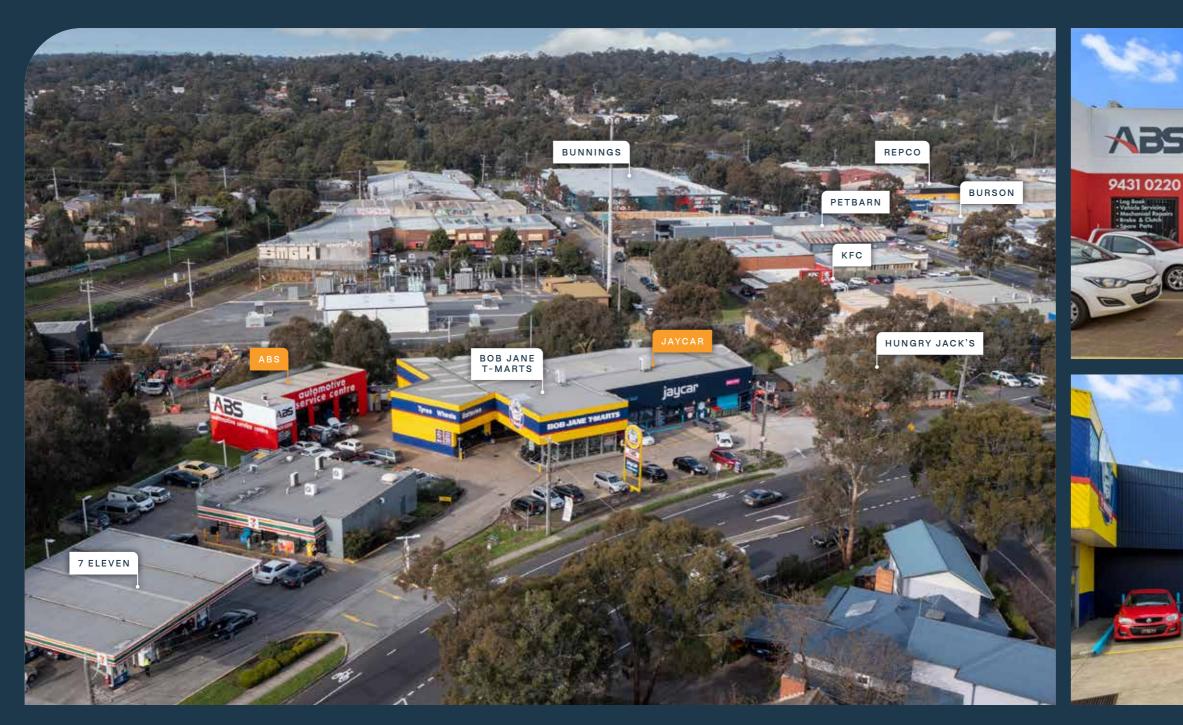

- + High exposure and easy access to Sherbourne Road, a major arterial carrying over 28,000 vehicles per day<sup>1</sup>
- + Conveniently situated within Eltham's central shopping district, anchored by high-profile tenants including Bunnings, McDonald's, KFC and Repco
- + Eltham (Central) has the highest rate of population growth within the Local Government Area (33% increase by 2036)<sup>2</sup>
- + Integrated with Bob Jane, 7-Eleven and Hungry Jack's with drive thru providing excellent exposure and passing traffic

Eltham VIC 221 Sherbourne Rd

- Eltham VIC 225 Sherbourne Rd
- + Secure 5 year lease to 2025
- + ABS: Part of Bapcor Ltd a \$2.8b ASX listed company with over 55 sites across Australia
- + ABS Service Centre operating on-site since 1995
- + Tenant pays all usual outgoings
- + 205sqm (inc mezz) building with three service bays & office
- + Net Income: \$53,638 pa + GST\*

- + Brand new 5 year lease plus options to 2036
- company with over 110 stores
- + 480sqm (inc mezz) building, fitout to tenants corporate layout
- + Annual 2.5% rent increases
- + Net Income: \$138,625 pa + GST\*

+ Jaycar: leading electronics retail across Australia & New Zealand

+ Tenant pays all usual outgoings

Contact Jamie Perlinger 0413 860 315 Matthew Wright 0458 290 588

**Investment Portfolio Auction** To be sold individually