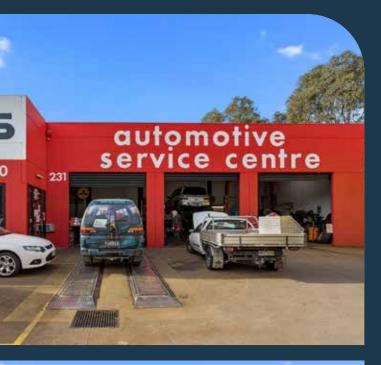

Eltham VIC 221 Sherbourne Rd

- Eltham VIC 225 Sherbourne Rd
- + Secure 5 year lease to 2025
- + ABS: Part of Bapcor Ltd a \$2.8b ASX listed company with over 55 sites across Australia
- + ABS Service Centre operating on-site since 1995
- + Tenant pays all usual outgoings
- + 205sqm (inc mezz) building with three service bays & office
- + Net Income: \$53,638 pa + GST\*