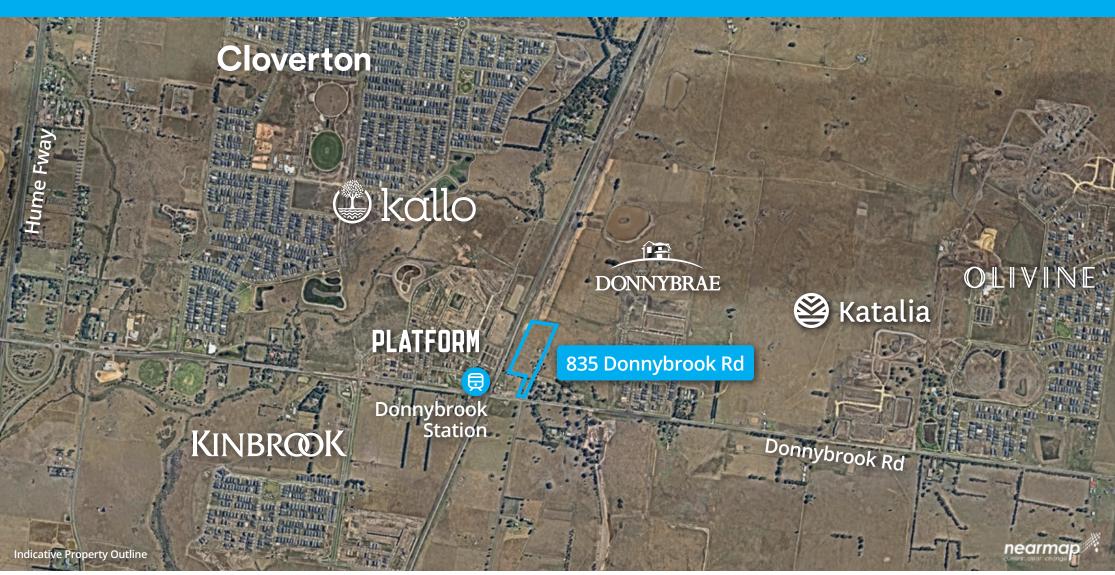

## CREATE THE FUTURE IN THE NORTHERN GROWTH CORRIDOR

835 DONNYBROOK ROAD, DONNYBROOK

## FOR SALE BY EXPRESSIONS OF INTEREST

Land: 3.847 Ha (9.5 acres)\*

Zoning: Urban Growth-

Schedule 6 (Whittlesea

Planning Scheme)

Identified in the Donnybrook-Woodstock PSP as a "Mixed Use Site" suitable for high density development

Adjacent to the Donnybrook Railway Station

Surrounded by numerous residential estates

\*approx.

Paul Sutherland 0418 360 162

Grant Sutherland 0418 390 185

Geoffrey Brown 0419 305 204

sutherlandfarrelly.com.au 43 Agnes Street, East Melbourne