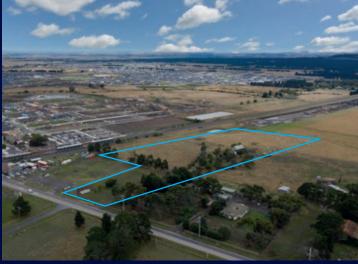

## FOR SALE BY EXPRESSIONS OF INTEREST

Land: 3.847 Ha (9.5 acres)\*

Zoning: Urban Growth-

Schedule 6 (Whittlesea

Planning Scheme)

Identified in the Donnybrook-Woodstock PSP as a "Mixed Use Site" suitable for high density development

Adjacent to the Donnybrook Railway Station

Surrounded by numerous residential estates

\*approx.

Paul Sutherland 0418 360 162

Grant Sutherland 0418 390 185

Geoffrey Brown 0419 305 204

sutherlandfarrelly.com.au 43 Agnes Street, East Melbourne