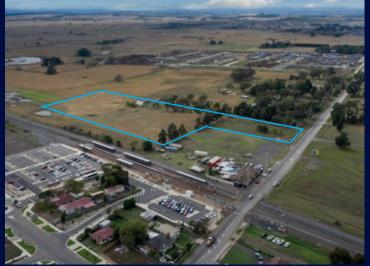

## FOR SALE BY EXPRESSIONS OF INTEREST

Land: 3.847 Ha (9.5 acres)\*

Zoning: Urban Growth-

Schedule 6 (Whittlesea

Planning Scheme)

Identified in the Donnybrook-Woodstock PSP as a "Mixed Use Site" suitable for high density development

Adjacent to the Donnybrook Railway Station

Surrounded by numerous residential estates

\*approx.

Paul Sutherland 0418 360 162

Grant Sutherland 0418 390 185

Geoffrey Brown 0419 305 204

sutherlandfarrelly.com.au 43 Agnes Street, East Melbourne