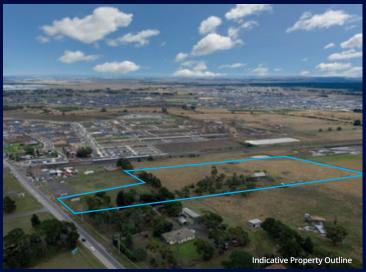

## FOR SALE BY EXPRESSIONS OF INTEREST

Land: 3.847 Ha (9.5 acres)\*

Zoning: Urban Growth-

Schedule 6 (Whittlesea

Planning Scheme)

Identified in the Donnybrook-Woodstock PSP as a "Mixed Use Site" suitable for high density development

Adjacent to the Donnybrook Railway Station

Surrounded by numerous residential estates

\*approx.

Paul Sutherland 0418 360 162

Grant Sutherland 0418 390 185

Geoffrey Brown 0419 305 204

sutherlandfarrelly.com.au 43 Agnes Street, East Melbourne