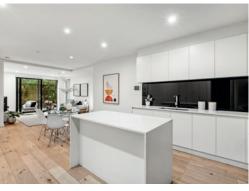

# QUALITY, PRESTIGE & UTTER INDULGENCE ARE ONLY FOR THE MOST DISCERNING OF OCCUPANTS AT '14 ELLIOTT'.

Quality, prestige & utter indulgence are only for the most discerning of occupants at '14 Elliott'. Exquisite near new boutique residences employ superior architectural flair & a commitment to unsurpassed luxury immediately matched by vast proportions. Setting a new benchmark in Carnegie, refined elegance & unparalleled finishes such as French oak floors & subtle colour pallets befit the substantial sanctuaries within. Superb culinary kitchens are enhanced a suite of stainless steel Ilve appliances, sleek stone benchtops & crisp white soft close joinery. With the choice of two or three bedroom apartments, glorious entertainer's terraces/courtyard add to a year-round indoor/outdoor lifestyle. All bedrooms are beautifully fitted with built-in mirrored robes & hotel-style ensuites/bathrooms complemented by walk-in rainfall showers, hexagonal tiles & stone topped vanities. Further enhancements include Euro laundries, split systems, video intercom, underground car spaces with a storage locker, secure entry & a lift encapsulating a peaceful living environment a minute's walk to the best of Koornang Road eateries & boutique shops, transport & so many lifestyle amenities.

## SIZE, STYLE & A COURTYARD TO MATCH