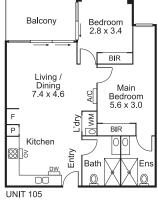

ith the choice of two or three bedroom apartments, glorious entertainer's terraces/courtyard add to a year-round indoor/outdoor lifestyle. All bedrooms are beautifully fitted with built-in mirrored robes & hotel-style ensuites/bathrooms complemented by walk-in rainfall showers, hexagonal tiles & stone topped vanities. Further enhancements include Euro laundries, split systems, video intercom, underground car spaces with a storage locker, secure entry & a lift encapsulating a peaceful living environment a minute's walk to the best of Koornang Road eateries & boutique shops, transport & so many lifestyle amenities.

#### G02/14-16 ELLIOTT AVENUE

## SIZE, STYLE & A COURTYARD TO MATCH

















#### 105/14-16 ELLIOTT AVENUE

#### **PRIVACY COMBINES** WITH SECURITY & STYLE





















#### 203/14-16 ELLIOTT AVENUE

#### PRIVACY, SECURITY & THE QUIET LIFE





















#### 301/14-16 ELLIOTT AVENUE

## FLAWLESS FINESSE IN A FINE LOCATION





















APARTMENTS

G02, 105, 203 & 301

14-16 ELLIOTT AVE, CARNEGIE

EXPRESSION OF INTEREST CLOSING MONDAY 5 JULY AT 3:00PM





Grant Sutherland 0418 390 185 Paul Sutherland 0418 360 162 Jack Slater Leor Samuel 0430 283 724 0413 079 255