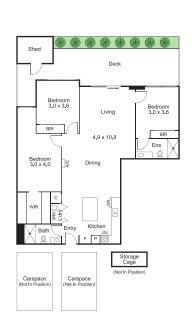

# QUALITY, PRESTIGE & UTTER INDULGENCE ARE ONLY FOR THE MOST DISCERNING OF OCCUPANTS AT '14 ELLIOTT'.

Quality, prestige & utter indulgence are only for the most discerning of occupants at '14 Elliott'. Exquisite near new boutique residences employ superior architectural flair & a commitment to unsurpassed luxury immediately matched by vast proportions. Setting a new benchmark in Carnegie, refined elegance & unparalleled finishes such as French oak floors & subtle colour pallets befit the substantial sanctuaries within. Superb culinary kitchens are enhanced a suite of stainless steel Ilve appliances, sleek stone benchtops & crisp white soft close joinery. With the choice of two or three bedroom apartments, glorious entertainer's terraces/courtyard add to a year-round indoor/outdoor lifestyle. All bedrooms are beautifully fitted with built-in mirrored robes & hotel-style ensuites/bathrooms complemented by walk-in rainfall showers, hexagonal tiles & stone topped vanities. Further enhancements include Euro laundries, split systems, video intercom, underground car spaces with a storage locker, secure entry & a lift encapsulating a peaceful living environment a minute's walk to the best of Koornang Road eateries & boutique shops, transport & so many lifestyle amenities.