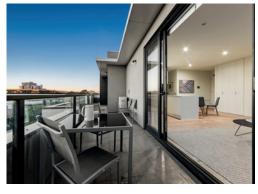

# QUALITY, PRESTIGE & UTTER INDULGENCE ARE ONLY FOR THE MOST DISCERNING OF OCCUPANTS AT '14 ELLIOTT'.

Quality, prestige & utter indulgence are only for the most discerning of occupants at '14 Elliott'. Exquisite near new boutique residences employ superior architectural flair & a commitment to unsurpassed luxury immediately matched by vast proportions. Setting a new benchmark in Carnegie, refined elegance & unparalleled finishes such as French oak floors & subtle colour pallets befit the substantial sanctuaries within. Superb culinary kitchens are enhanced a suite of stainless steel Ilve appliances, sleek stone benchtops & crisp white soft close joinery. With the choice of two or three bedroom apartments, glorious entertainer's terraces/courtyard add to a year-round indoor/outdoor lifestyle. All bedrooms are beautifully fitted with built-in mirrored robes & hotel-style ensuites/bathrooms complemented by walk-in rainfall showers, hexagonal tiles & stone topped vanities. Further enhancements include Euro laundries, split systems, video intercom, underground car spaces with a storage locker, secure entry & a lift encapsulating a peaceful living environment a minute's walk to the best of Koornang Road eateries & boutique shops, transport & so many lifestyle amenities.