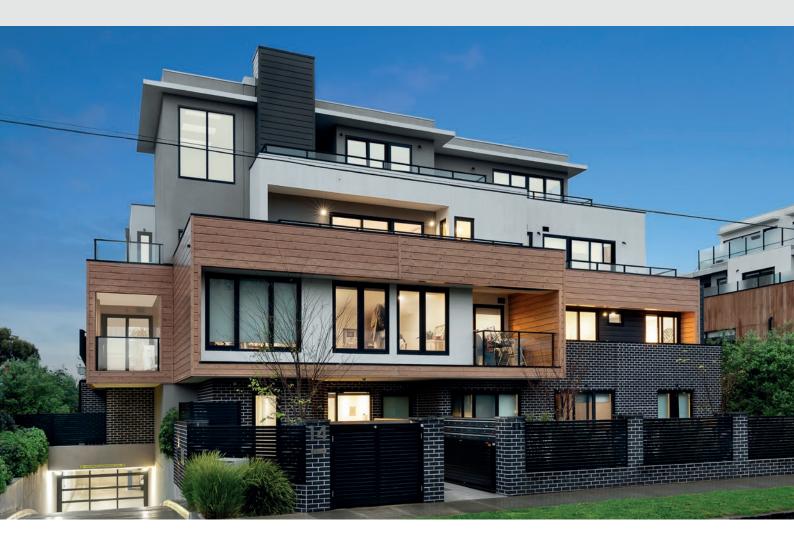

# G02, 105, 203 & 301 14-16 ELLIOTT AVE

# QUALITY, PRESTIGE & UTTER INDULGENCE ARE ONLY FOR THE MOST DISCERNING OF OCCUPANTS AT '14 ELLIOTT'.

Quality, prestige & utter indulgence are only for the most discerning of occupants at '14 Elliott'. Exquisite near new boutique residences employ superior architectural flair & a commitment to unsurpassed luxury immediately matched by vast proportions. Setting a new benchmark in Carnegie, refined elegance & unparalleled finishes such as French oak floors & subtle colour pallets befit the substantial sanctuaries within. Superb culinary kitchens are enhanced a suite of stainless steel Ilve appliances, sleek stone benchtops & crisp white soft close joinery. With the choice of two or three bedroom apartments, glorious entertainer's terraces/courtyard add to a year-round indoor/outdoor lifestyle. All bedrooms are beautifully fitted with built-in mirrored robes & hotel-style ensuites/bathrooms complemented by walk-in rainfall showers, hexagonal tiles & stone topped vanities. Further enhancements include Euro laundries, split systems, video intercom, underground car spaces with a storage locker, secure entry & a lift encapsulating a peaceful living environment a minute's walk to the best of Koornang Road eateries & boutique shops, transport & so many lifestyle amenities.