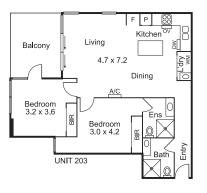

add to a year-round indoor/outdoor lifestyle. All bedrooms are beautifully fitted with built-in mirrored robes & hotel-style ensuites/bathrooms complemented by walk-in rainfall showers, hexagonal tiles & stone topped vanities. Further enhancements include Euro laundries, split systems, video intercom, underground car spaces with a storage locker, secure entry & a lift encapsulating a peaceful living environment a minute's walk to the best of Koornang Road eateries & boutique shops, transport & so many lifestyle amenities.

#### G02/14-16 ELLIOTT AVENUE

## SIZE, STYLE & A COURTYARD TO MATCH

















#### 105/14-16 ELLIOTT AVENUE

#### **PRIVACY COMBINES** WITH SECURITY & STYLE





















#### 203/14-16 ELLIOTT AVENUE

#### PRIVACY, SECURITY & THE QUIET LIFE





















#### 301/14-16 ELLIOTT AVENUE

## FLAWLESS FINESSE IN A FINE LOCATION





















APARTMENTS

G02, 105, 203 & 301

14-16 ELLIOTT AVE, CARNEGIE

EXPRESSION OF INTEREST CLOSING MONDAY 5 JULY AT 3:00PM





Grant Sutherland 0418 390 185 Paul Sutherland 0418 360 162 Jack Slater Leor Samuel 0430 283 724 0413 079 255