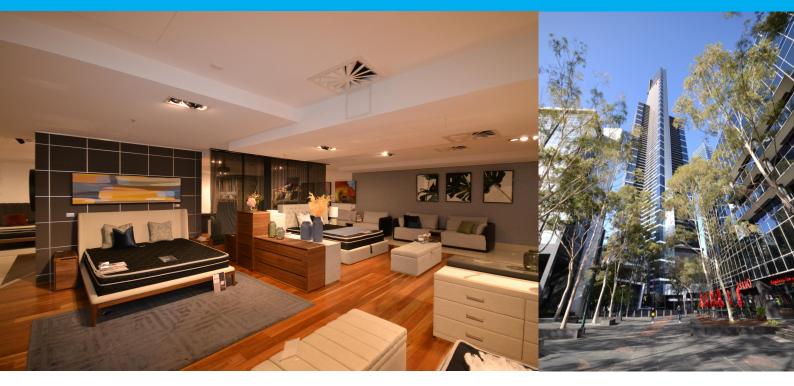

## Multi Purpose Commercial Lot Currently Comprising Part of Gainsville Furniture Retail Showroom

## Lot 10R, Level 2, Eureka Tower, 7 Riverside Quay, Southbank

Area: 80.3 sqm (approx.)

Adjoins common access, lifts & toilets

Possible uses include:

- Office
- Studio
- Wine cellar
- Storeroom

Under instructions from