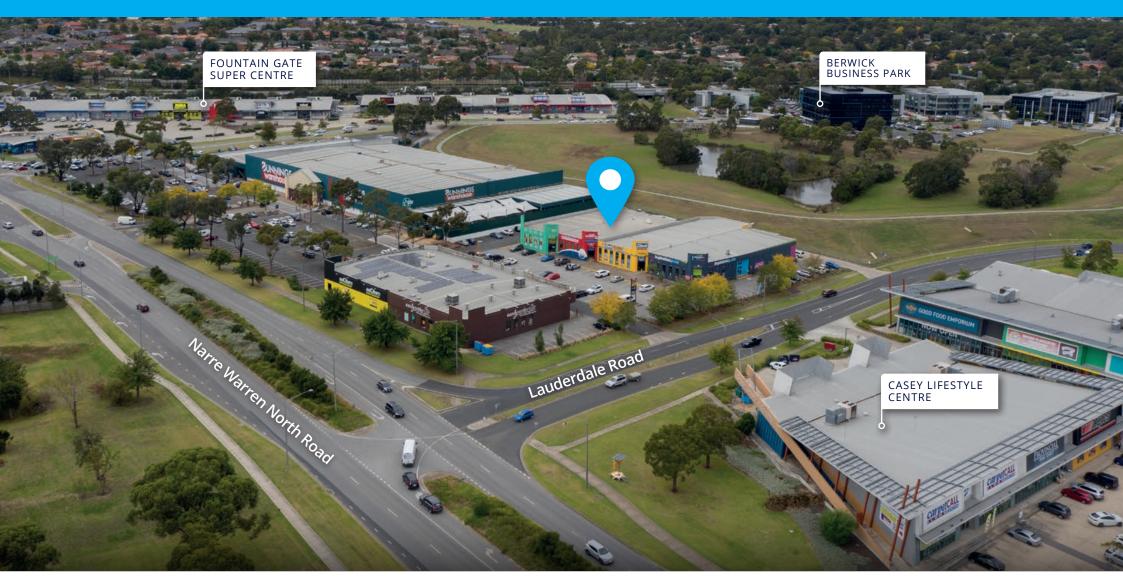

## **SECURE INVESTMENT OPPORTUNITY**

SHOWROOM 5, 36-44 LAUDERDALE ROAD, NARRE WARREN

## CLOSING THURSDAY 6 MAY AT 4:00 PM

- New Five year Lease (commenced 1/4/21) to existing tenant
- Further Term of Five years
- Rental \$122,133 pa
- Building Area 495m<sup>2\*</sup>
- Adjoins Bunnings and located in the heart of the Narre Warren Commercial Hub