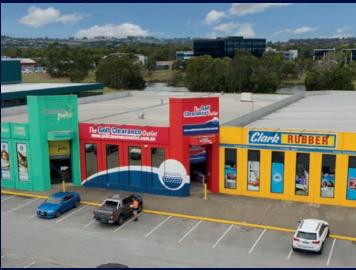

## **SECURE INVESTMENT OPPORTUNITY**

SHOWROOM 5, 36-44 LAUDERDALE ROAD, NARRE WARREN

## CLOSING THURSDAY 6 MAY AT 4:00 PM

- New Five year Lease (commenced 1/4/21) to existing tenant
- Further Term of Five years
- Rental \$122,133 pa
- Building Area 495m<sup>2\*</sup>
- Adjoins Bunnings and located in the heart of the Narre Warren Commercial Hub