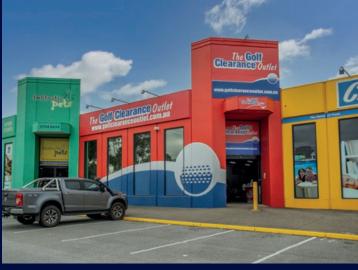

## **SECURE INVESTMENT OPPORTUNITY**

SHOWROOM 5, 36-44 LAUDERDALE ROAD, NARRE WARREN

## CLOSING THURSDAY 6 MAY AT 4:00 PM

- New Five year Lease (commenced 1/4/21) to existing tenant
- Further Term of Five years
- Rental \$122,133 pa
- Building Area 495m<sup>2\*</sup>
- Adjoins Bunnings and located in the heart of the Narre Warren Commercial Hub