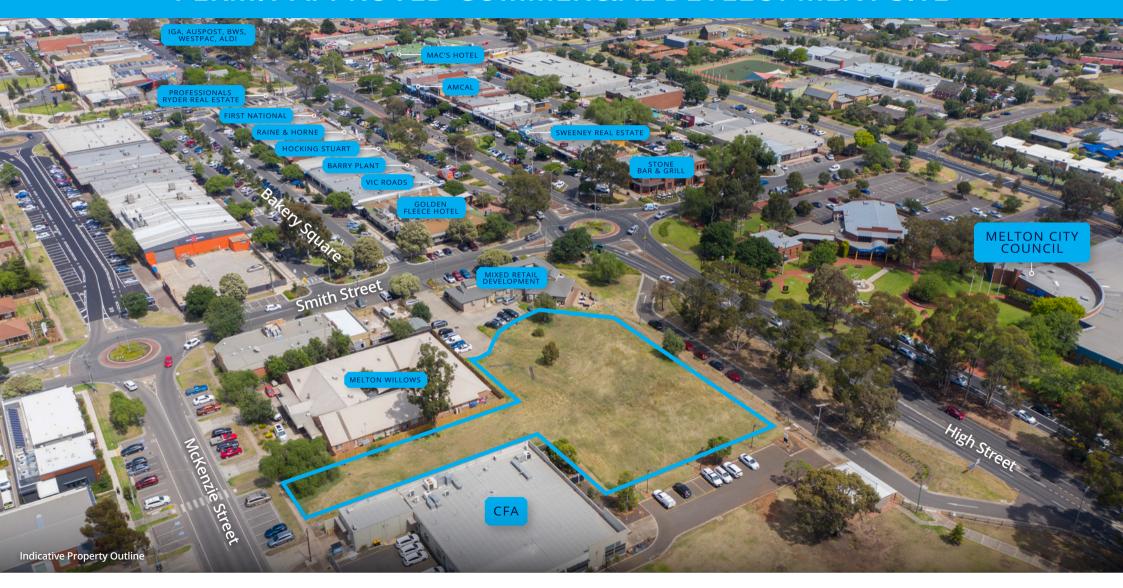

## PERMIT APPROVED COMMERCIAL DEVELOPMENT SITE

**241-253 HIGH ST, MELTON** 

## CLOSING TUESDAY 9 MARCH AT 3:00 PM

- Approved for a three level Retail, Commercial & Office building with extensive car parking
- Land Area: 4,415 sqm\*
- Extensive main road frontage of 73 m\*
- Additional frontage to McKenzie St
- Melton Town
  Centre location