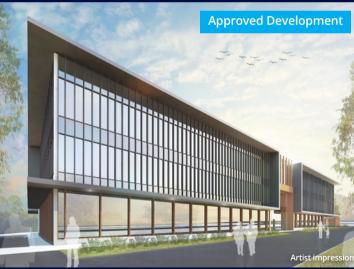

## PERMIT APPROVED COMMERCIAL DEVELOPMENT SITE

**241-253 HIGH ST, MELTON** 

## CLOSING TUESDAY 9 MARCH AT 3:00 PM

- Approved for a three level Retail, Commercial & Office building with extensive car parking
- Land Area: 4,415 sqm\*
- Extensive main road frontage of 73 m\*
- Additional frontage to McKenzie St
- Melton Town
  Centre location