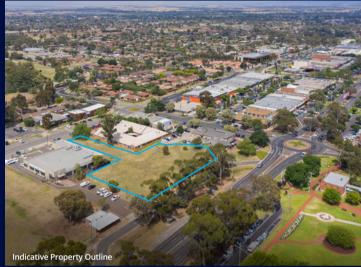

## PERMIT APPROVED COMMERCIAL DEVELOPMENT SITE

**241-253 HIGH ST, MELTON** 

## CLOSING TUESDAY 9 MARCH AT 3:00 PM

- Approved for a three level Retail, Commercial & Office building with extensive car parking
- Land Area: 4,415 sqm\*
- Extensive main road frontage of 73 m\*
- Additional frontage to McKenzie St
- Melton Town
  Centre location