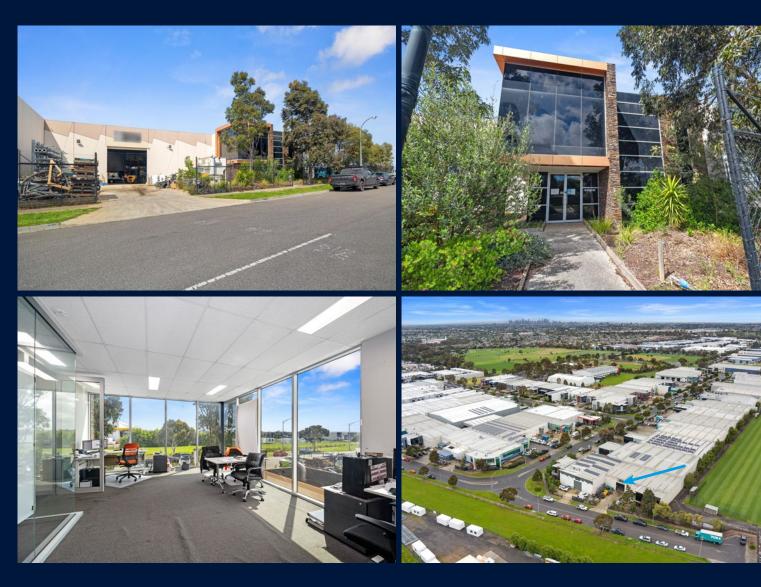

### INDUSTRIAL GOLD MODERN OFFICE WAREHOUSE IN SOUGHT AFTER POCKET

# 86 Butler Way, Keilor Park

# **RECEIVERS' AUCTION** FRIDAY 2 DECEMBER AT 1:00 PM

- Building Area: 770 sqm
  - Office: 140 sqm
  - Warehouse: 630 sqm
- Site Area: 1,130 sqm
- Short Term Lease until June 2023

   no options
- Rent from 16 December 2022 \$76,490.85 pa plus GST plus outgoings with strong reversionary rental upside
- Suit owner occupiers or investors