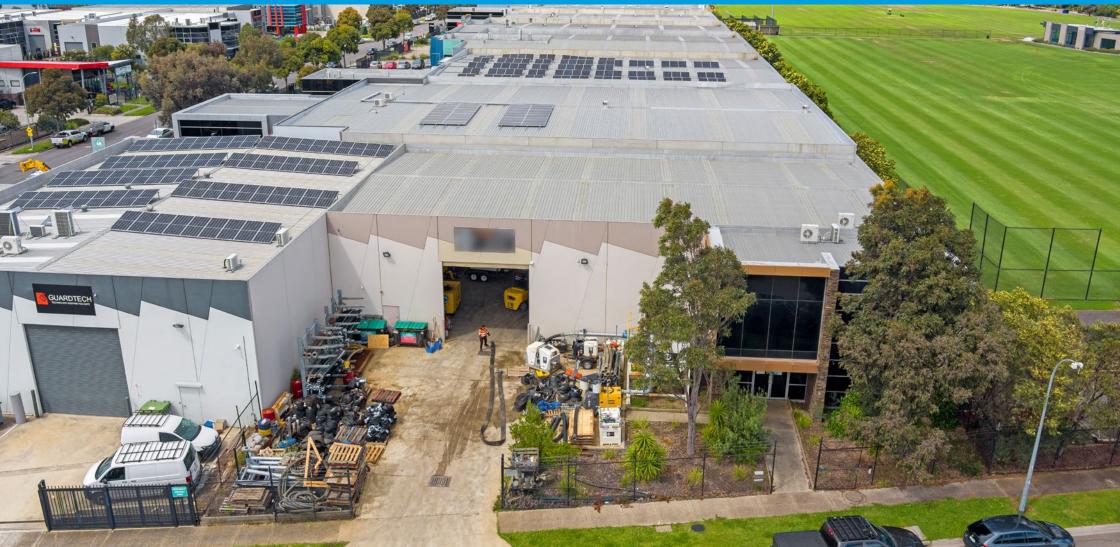

### INDUSTRIAL GOLD MODERN OFFICE WAREHOUSE IN SOUGHT AFTER POCKET

# 86 Butler Way, Keilor Park

# **RECEIVERS' AUCTION** FRIDAY 2 DECEMBER AT 1:00 PM

- Building Area: 770 sqm
  - Office: 140 sqm
  - Warehouse: 630 sqm
- Site Area: 1,130 sqm
- Short Term Lease until June 2023

   no options
- Rent from 16 December 2022 \$76,490.85 pa plus GST plus outgoings with strong reversionary rental upside
- Suit owner occupiers or investors