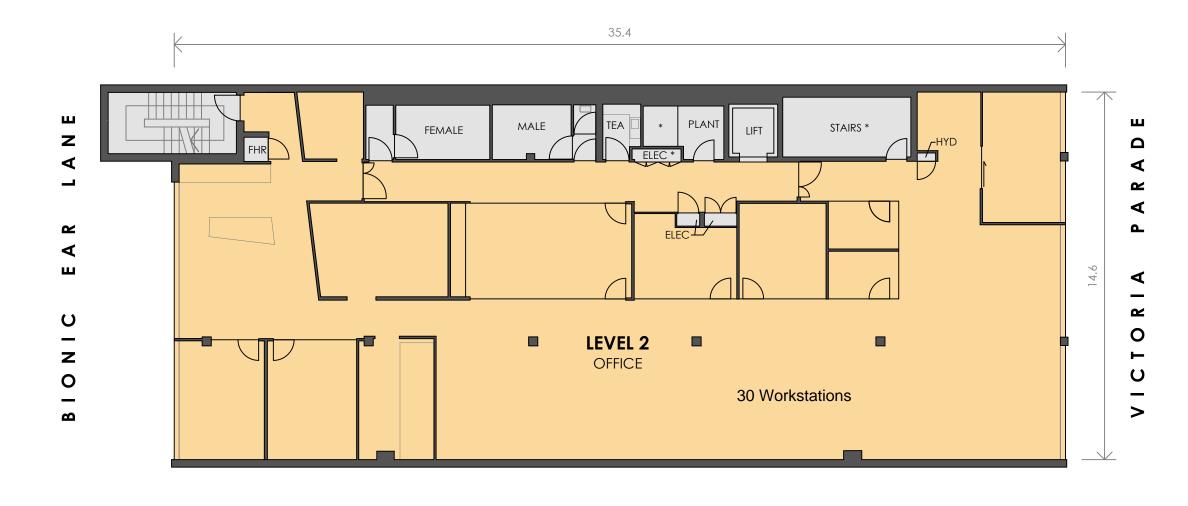

## **SCHEDULE OF AREAS**

LEVEL 2

OFFICE

469 m²

**TOTAL AREA** 

469 m<sup>2</sup>

(SITE VISIT 04/07/2023)

DISCLAIMER: THIS PLAN HAS BEEN PREPARED FOR MARKETING PURPOSES ONLY. INTERESTED PARTIES SHOULD UNDERTAKE THEIR OWN ENQUIRIES AS TO THE ACCURACY OF THE INFORMATION. AREAS ARE APPROXIMATE AND DIMENSION ROUNDING MAY RESULT IN AREA DISCREPANCIES.

## MARKETING DRAWING

LEVEL 2, 174 VICTORIA PARADE, EAST MELBOURNE, VIC

DATE: 20/07/2023

REF: 86433 REV: DRAWN: CHECKED: JEH SCALE: 1:150 @ A3 SHEET:

Australia | New Zealand

LW

1 OF 1

0 2 4 6 8 SCALE 1:150