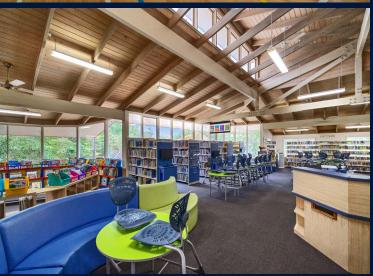

## REALISATION SALE BY EXPRESSIONS OF INTEREST

CLOSING WEDNESDAY 22 MARCH AT 3:00 PM

- Land Area 7.073 Hectares\*
- Purpose built school complex
- Improvements include classrooms suitable for a range of ages and class sizes, specific buildings for music, woodworking, arts and technology, performance spaces, food technology and canteen
- Substantial sporting facilities that include a sports oval, gymnasium/multi purpose hall, outdoor basketball/netball/ tennis courts and highly regarded nature walking trail