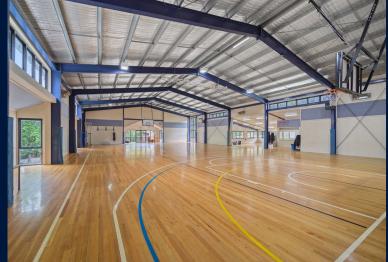

## REALISATION SALE BY EXPRESSIONS OF INTEREST

CLOSING WEDNESDAY 22 MARCH AT 3:00 PM

- Land Area 7.073 Hectares\*
- Purpose built school complex
- Improvements include classrooms suitable for a range of ages and class sizes, specific buildings for music, woodworking, arts and technology, performance spaces, food technology and canteen
- Substantial sporting facilities that include a sports oval, gymnasium/multi purpose hall, outdoor basketball/netball/ tennis courts and highly regarded nature walking trail