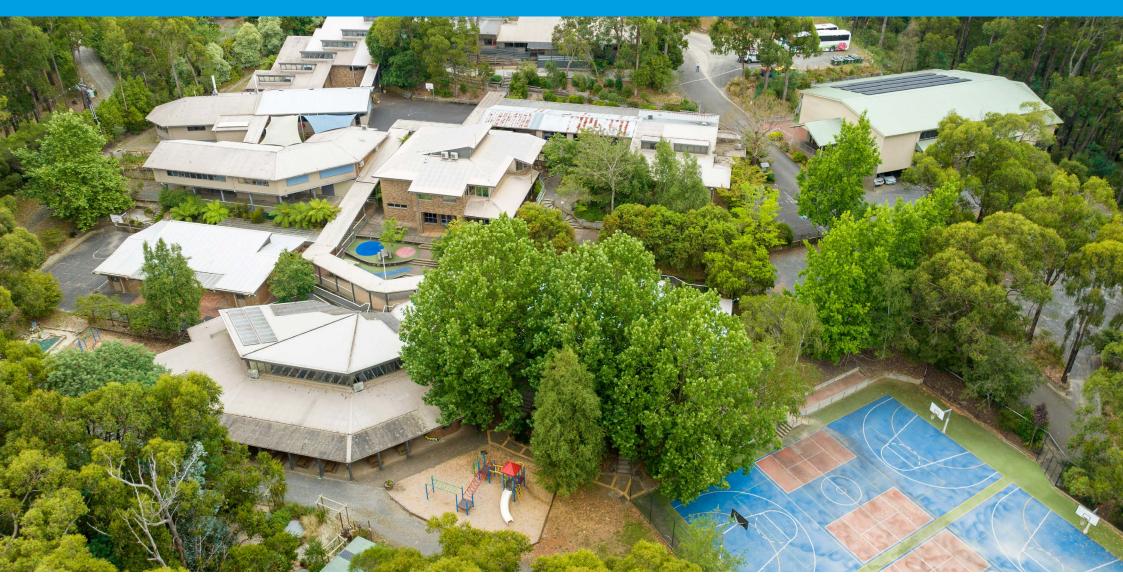

## REALISATION SALE BY EXPRESSIONS OF INTEREST

CLOSING WEDNESDAY 22 MARCH AT 3:00 PM

- Land Area 7.073 Hectares\*
- Purpose built school complex
- Improvements include classrooms suitable for a range of ages and class sizes, specific buildings for music, woodworking, arts and technology, performance spaces, food technology and canteen
- Substantial sporting facilities that include a sports oval, gymnasium/multi purpose hall, outdoor basketball/netball/ tennis courts and highly regarded nature walking trail