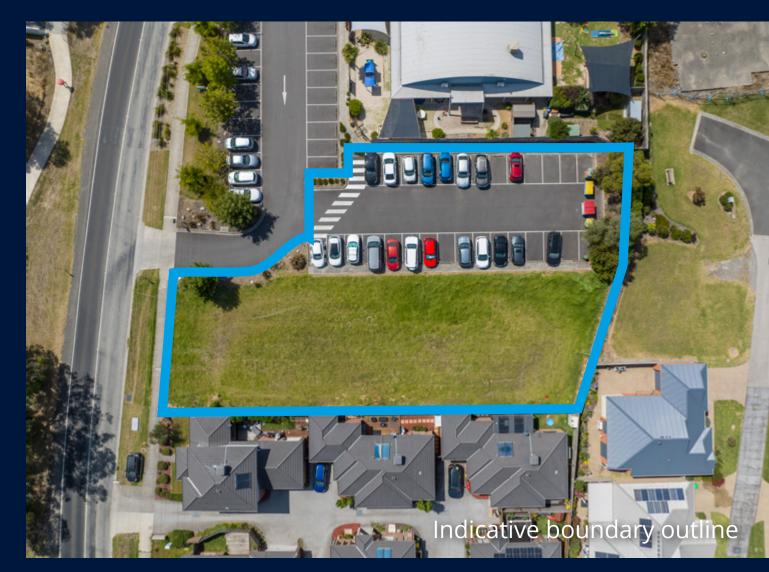

# 2,063 sqm\*

Indicative boundary outline

82 Toomuc Valley Road, Pakenham

## **RECEIVERS' SALE BY EXPRESSIONS OF INTEREST** CLOSING WEDNESDAY 7 JUNE AT 3:00 PM

- Land Area 2,063 sqm\*
- Zoning General Residential 1
- 20.85\* metre Frontage to Toomuc Valley Road
- Part improved with extensive car parking
- Suit residential or medical development (STPA)
- Adjoins child care centre