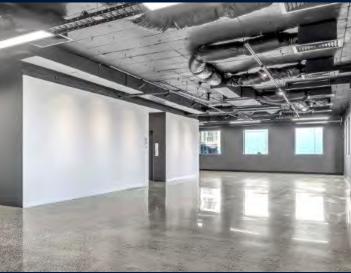

## CLOSING WEDNESDAY 7 JUNE AT 4:00 PM

- Polished concrete and partially exposed ceiling
- New multi zoned air conditioning, bathroom and kitchen facilities
- Enjoys balconies on three sides and light from four sides
- Sweeping views of Albert Park lake and beyond
- Intelligent LED lighting
- Offered with vacant possession
- Located at the St Kilda Road end of cosmopolitan Fitzroy Street only metres from St Kilda junction