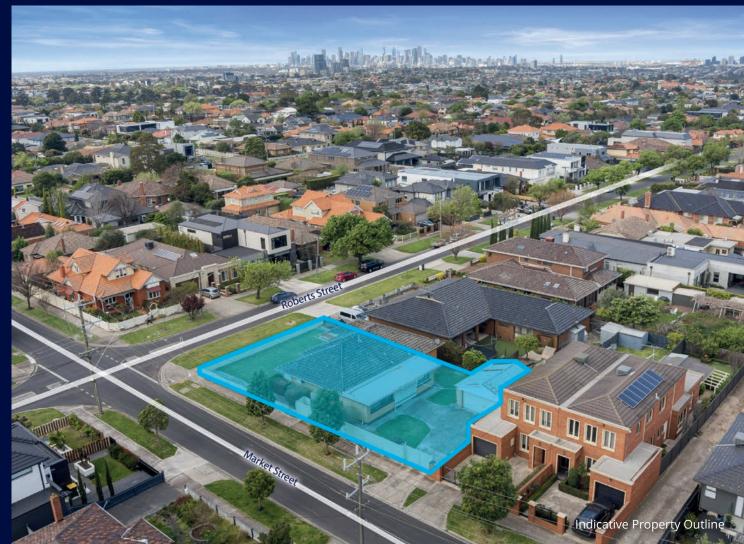

## **PRIZED CORNER SITE**

**133 ROBERTS STREET, ESSENDON** 

# PRIZED CORNER SITE

- An outstanding corner development with an existing 1960s brick veneer residence.
- General Residential Zone 1
- Comprising three bedrooms, kitchen, lounge/dining, central bathroom and double garage.
- Huge potential in this premiere Essendon location.