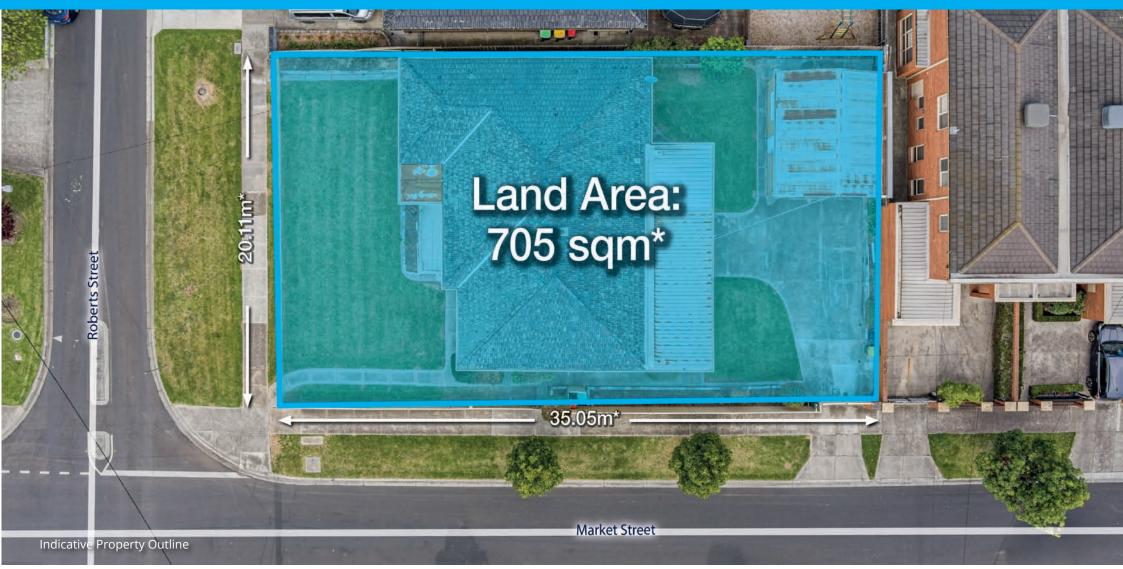

## **PRIZED CORNER SITE**

**133 ROBERTS STREET, ESSENDON** 

# PRIZED CORNER SITE

- An outstanding corner development with an existing 1960s brick veneer residence.
- General Residential Zone 1
- Comprising three bedrooms, kitchen, lounge/dining, central bathroom and double garage.
- Huge potential in this premiere Essendon location.