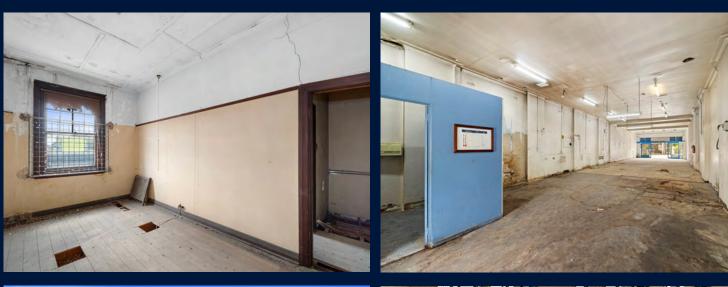

# HIGH EXPOSURE RETAIL/ REFURBISHMENT OPPORTUNITY

- Land Area 246.5 sqm\*
- Building Area 260 sqm\* (Ground Floor 180 sqm / First Floor 90 sqm)
- Zoning Commercial 1
- Rear access via ROW
- Vacant Possession