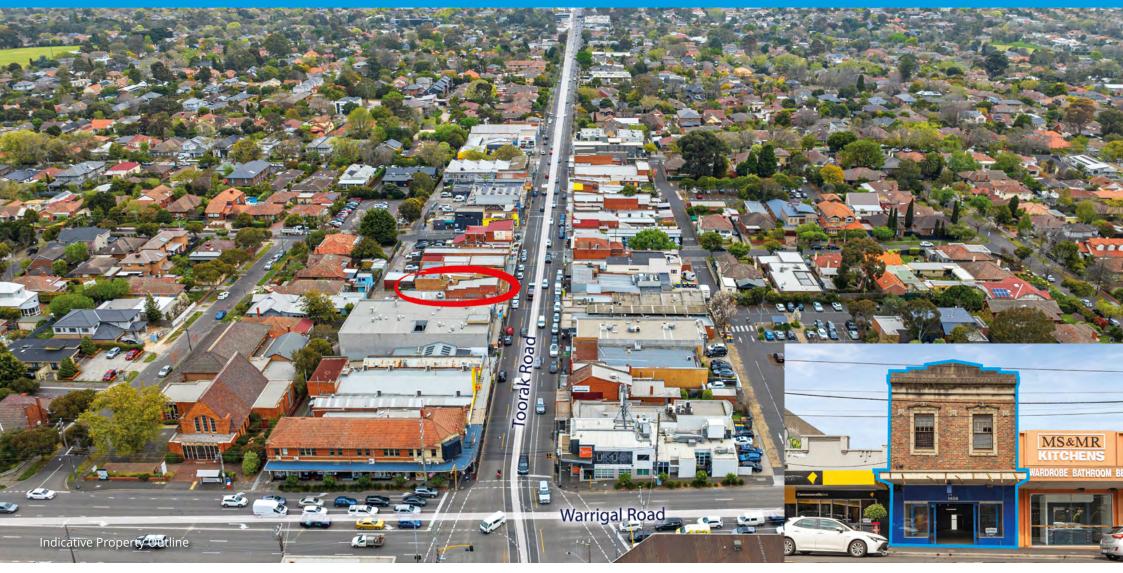

#### 1408 TOORAK ROAD, CAMBERWELL

# HIGH EXPOSURE RETAIL/ REFURBISHMENT OPPORTUNITY

- Land Area 246.5 sqm\*
- Building Area 260 sqm\* (Ground Floor 180 sqm / First Floor 90 sqm)
- Zoning Commercial 1
- Rear access via ROW
- Vacant Possession