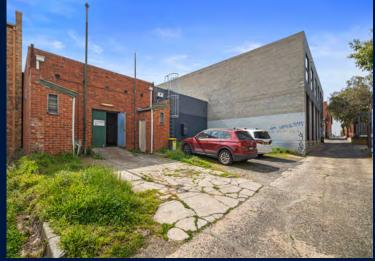

# HIGH EXPOSURE RETAIL/ REFURBISHMENT OPPORTUNITY

- Land Area 246.5 sqm\*
- Building Area 260 sqm\* (Ground Floor 180 sqm / First Floor 90 sqm)
- Zoning Commercial 1
- Rear access via ROW
- Vacant Possession