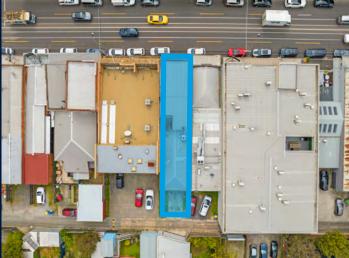

# HIGH EXPOSURE RETAIL/ REFURBISHMENT OPPORTUNITY

- Land Area 246.5 sqm\*
- Building Area 260 sqm\* (Ground Floor 180 sqm / First Floor 90 sqm)
- Zoning Commercial 1
- Rear access via ROW
- Vacant Possession