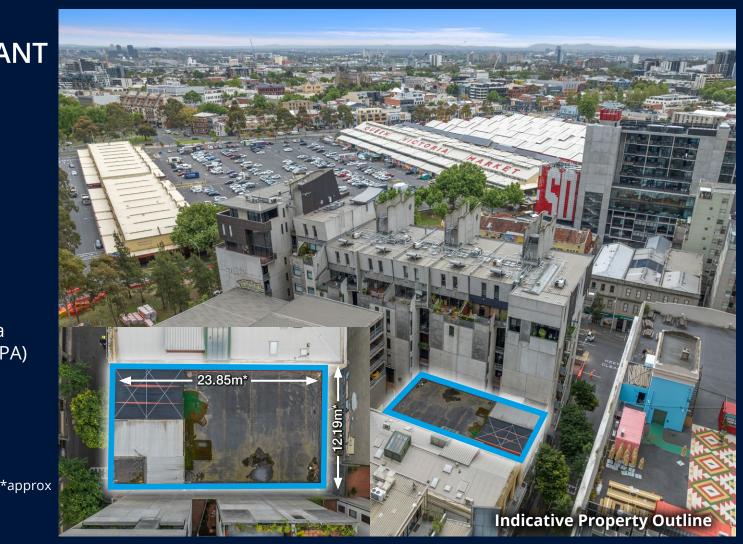

## STANDALONE CBD FREEHOLD WITH SIGNIFICANT DEVELOPMENT UPSIDE

- 3 storey building plus rooftop including apartments, ground floor carparking and a rooftop terrace
- Land Area 291 sqm\*
- Recent Planning Permit for an 11 storey building containing 76 student accommodation units
- Flexible Capital City Zone 1 providing a multitude of development options (STPA)
- Sought after location close to the Queen Victoria Market precinct, which is being extensively redeveloped, including the Market and Munro site