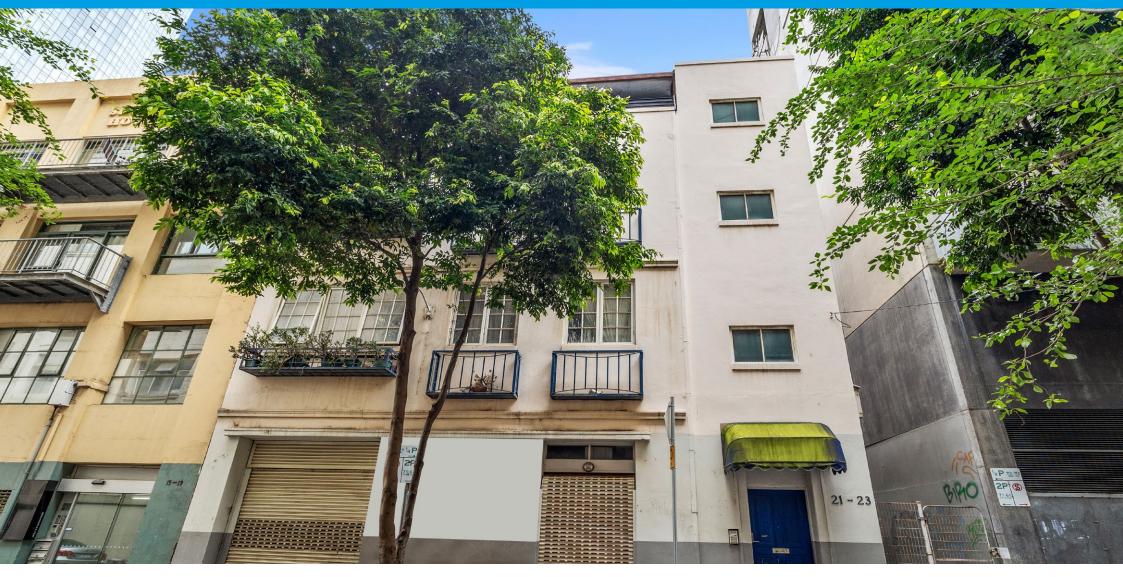

# **21-23 ANTHONY STREET, MELBOURNE**

## STANDALONE CBD FREEHOLD WITH SIGNIFICANT DEVELOPMENT UPSIDE

- 3 storey building plus rooftop including apartments, ground floor carparking and a rooftop terrace
- Land Area 291 sqm\*
- Recent Planning Permit for an 11 storey building containing 76 student accommodation units
- Flexible Capital City Zone 1 providing a multitude of development options (STPA)
- Sought after location close to the Queen Victoria Market precinct, which is being extensively redeveloped, including the Market and Munro site