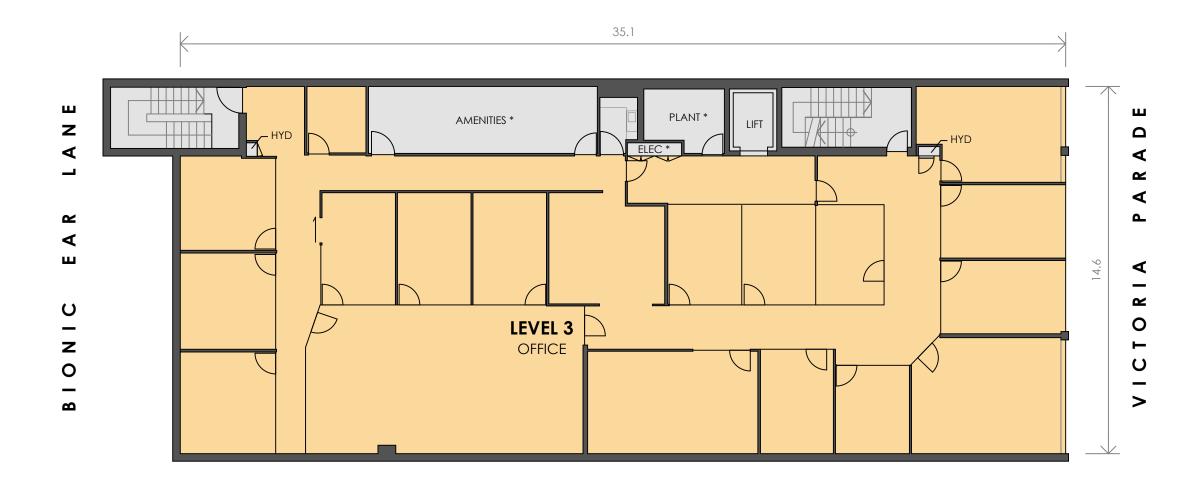

## **SCHEDULE OF AREAS**

LEVEL 3

OFFICE

469 m<sup>2</sup>

**TOTAL AREA** 

---

(SITE VISIT 04/07/2023)

DISCLAIMER: THIS PLAN HAS BEEN PREPARED FOR MARKETING PURPOSES ONLY. INTERESTED PARTIES SHOULD UNDERTAKE THEIR OWN ENQUIRIES AS TO THE ACCURACY OF THE INFORMATION, AREAS ARE APPROXIMATE AND DIMENSION ROUNDING MAY RESULT IN AREA DISCREPANCIES.

## NOTES:

CLIENT:

1. AREAS MARKED AS \* INDICATE INACCESSIBLE AT TIME OF SURVEY.

2. AMENITIES HAVE BEEN INCLUDED AS PER LEASE AGREEMENT.

## MARKETING DRAWING LEVEL 3, 174 VICTORIA PARADE, EAST MELBOURNE, VIC

DATE: 20/07/2023

REF: 86433 REV: DRAWN: JEH CHECKED: LW

1:150 @ A3 SHEET:

SCALE:

Building Measurement Specialist Consulting Land Surveyors 3D Laser Scanning