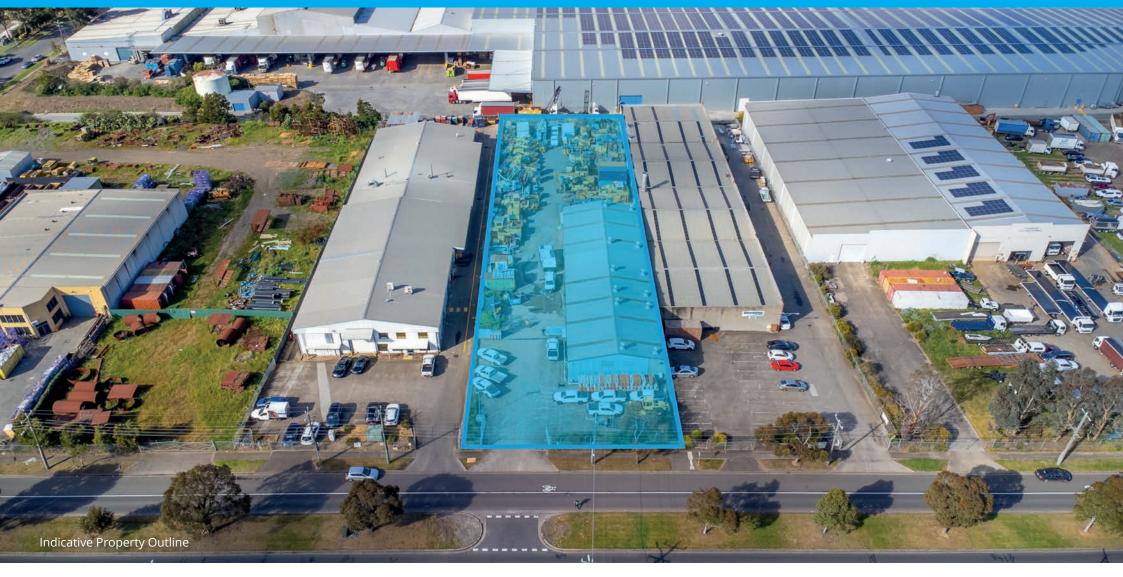

#### 28 KYABRAM STREET, COOLAROO

# PRIME DEVELOPMENT OPPORTUNITY OR SUIT OWNER OCCUPIER

- Land Area: 3,715 sqm\*
- Zoning: Industrial 3
- Building: 720 sqm\*
- Short Term Income

\*approx