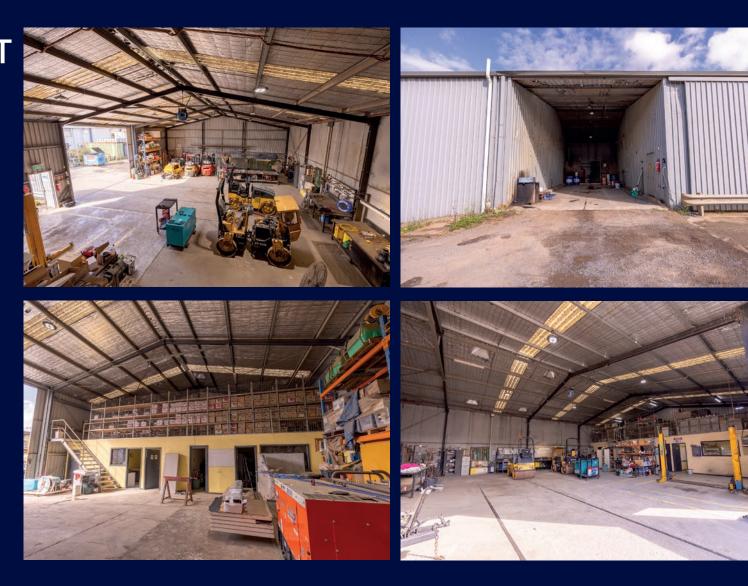

# PRIME DEVELOPMENT OPPORTUNITY OR SUIT OWNER OCCUPIER

- Land Area: 3,715 sqm\*
- Zoning: Industrial 3
- Building: 720 sqm\*
- Short Term Income

\*approx