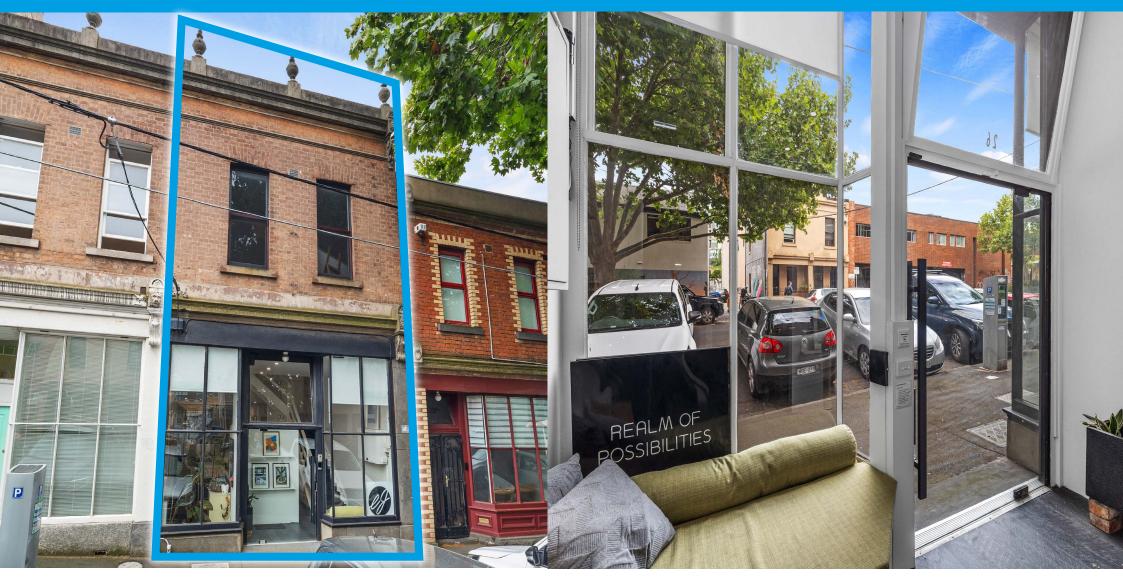

#### FULLY REFURBISHED OFFICE BUILDING OR RESIDENTIAL CONVERSION

## 26 PEEL STREET, COLLINGWOOD

### FULLY REFURBISHED OFFICE BUILDING OR RESIDENTIAL CONVERSION

- Total Building Area 145 sqm
- Flexible Mixed Use zoning Ongoing commercial use or conversion for residential
- Fully Air Conditioned
- Two Car Parks
- Vacant Possession