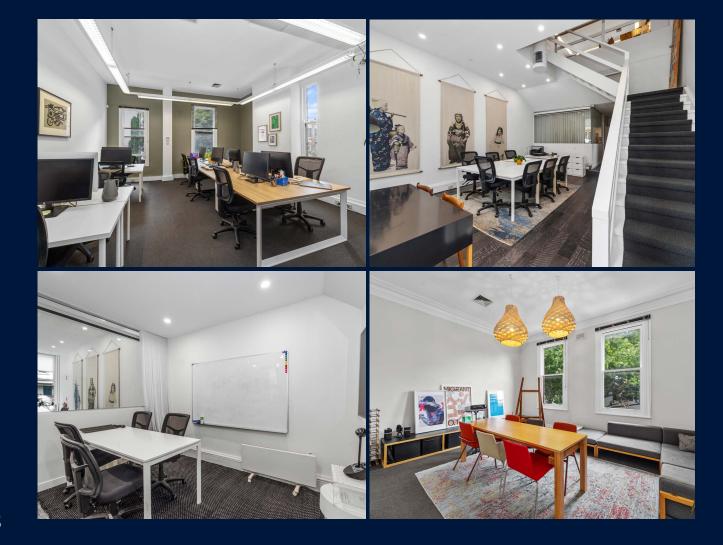

#### FULLY REFURBISHED OFFICE BUILDING OR RESIDENTIAL CONVERSION

### FULLY REFURBISHED OFFICE BUILDING OR RESIDENTIAL CONVERSION

- Total Building Area 145 sqm
- Flexible Mixed Use zoning Ongoing commercial use or conversion for residential
- Fully Air Conditioned
- Two Car Parks
- Vacant Possession