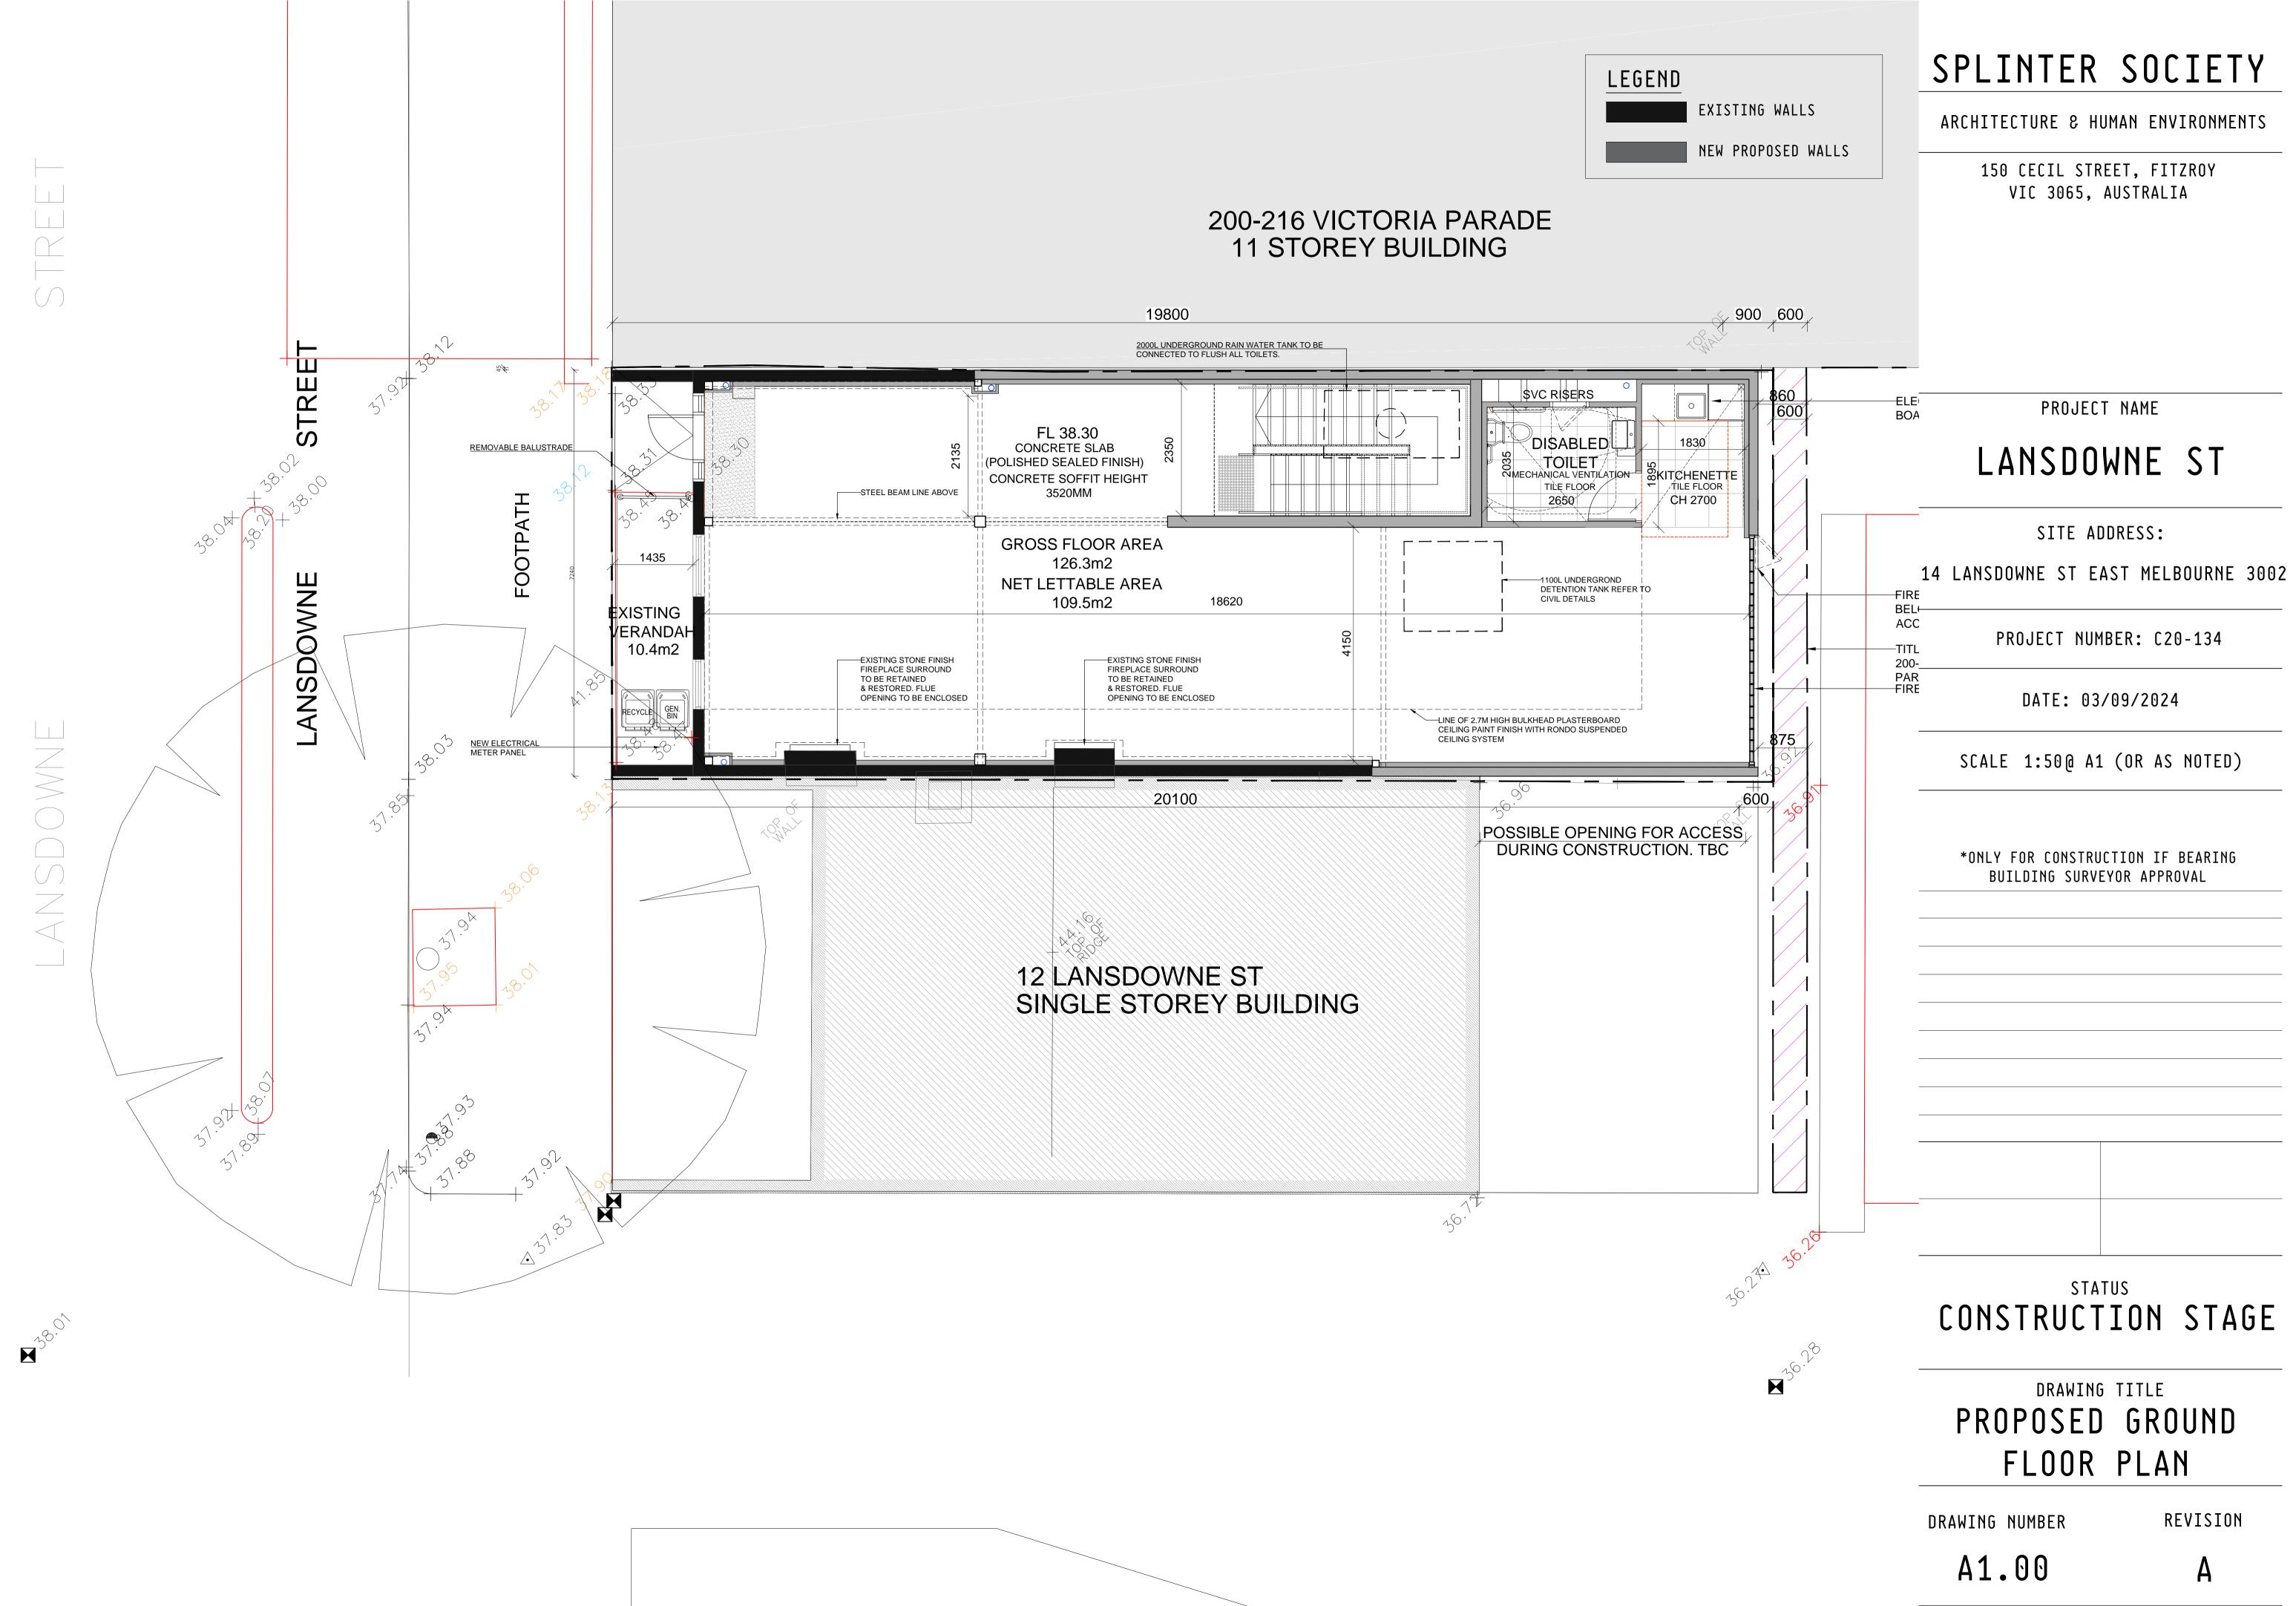

### PROJECT NAME

### LANSDOWNE ST

SITE ADDRESS:

14 LANSDOWNE ST EAST MELBOURNE 3002

-FIRE RATED GLASS BLOCK

TITLE AREA OWNED BY

10

PROJECT NUMBER: C20-134

DATE: 03/09/2024

SCALE 1:50@ A1 (OR AS NOTED)

\*ONLY FOR CONSTRUCTION IF BEARING BUILDING SURVEYOR APPROVAL

STATUS CONSTRUCTION STAGE

DRAWING TITLE PROPOSED FIRST

FLOOR PLAN

DRAWING NUMBER

A1.01

REVISION

### 200-216 VICTORIA PARADE 11 STOREY BUILDING