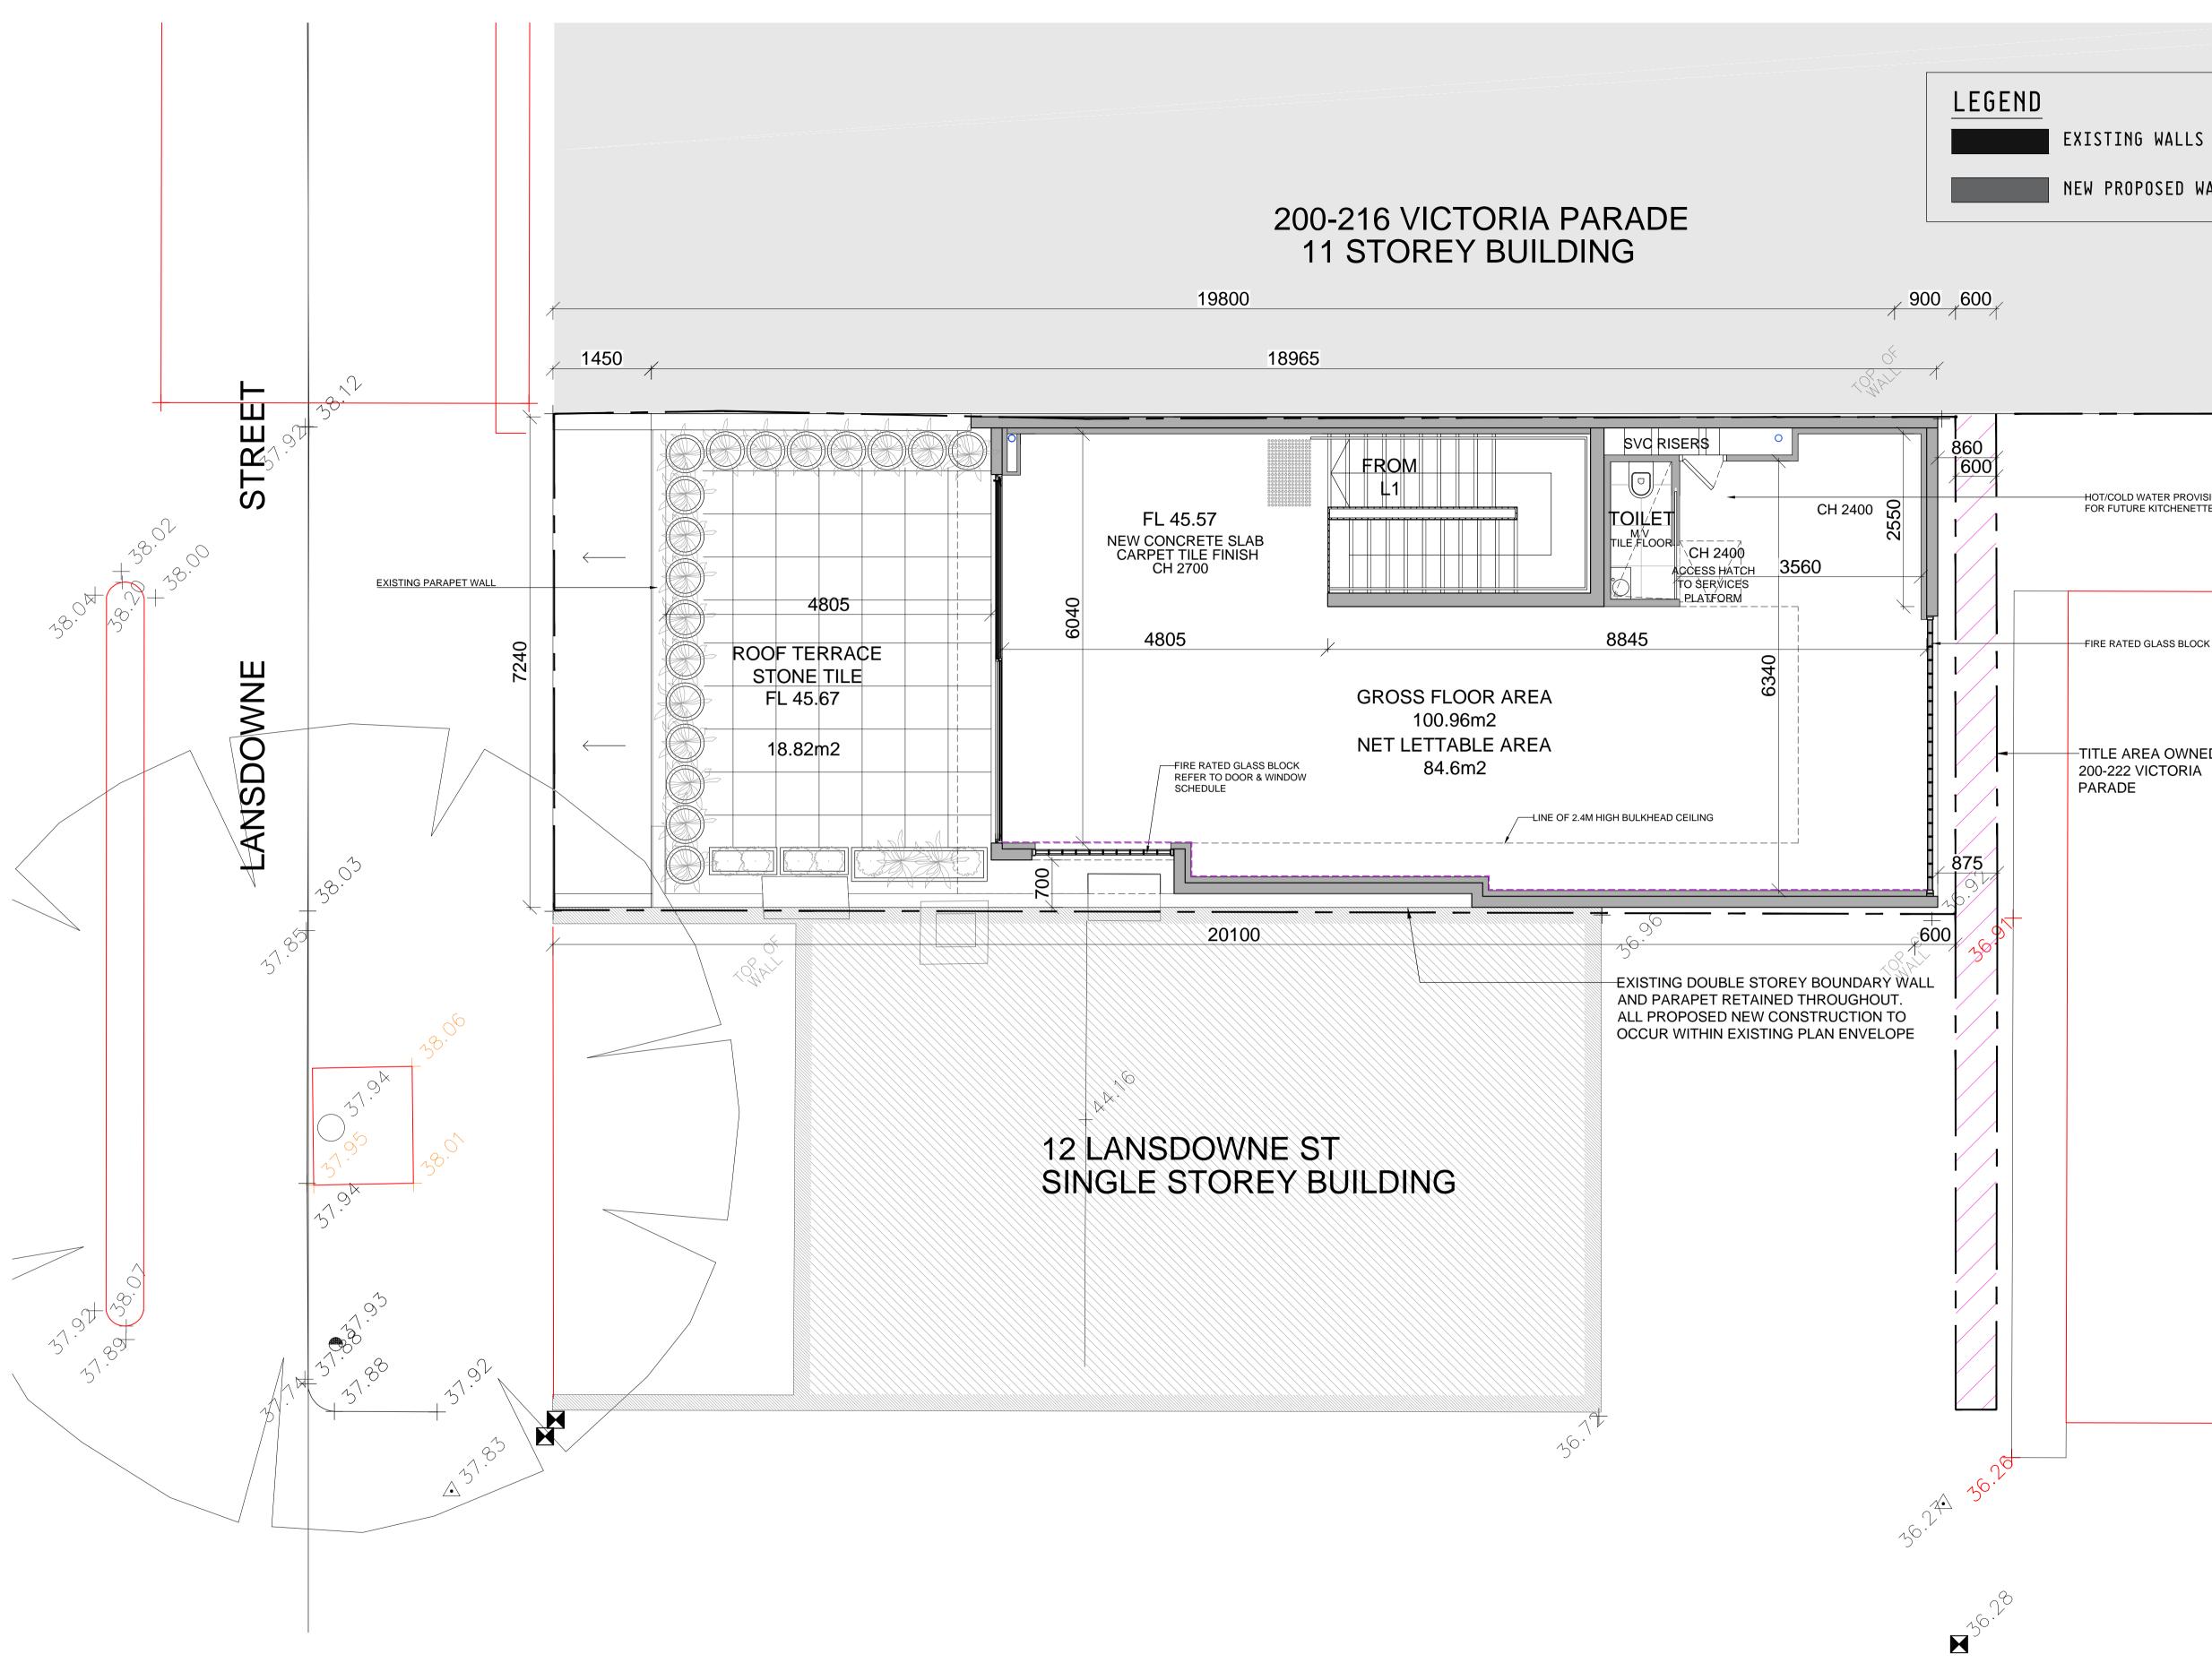

1. N. N.









| WAI | LLS |
|-----|-----|
|-----|-----|

## SPLINTER SOCIETY

ARCHITECTURE & HUMAN ENVIRONMENTS

150 CECIL STREET, FITZROY VIC 3065, AUSTRALIA

HOT/COLD WATER PROVISION AND WASTE PIPE FOR FUTURE KITCHENETTE

### PROJECT NAME

### LANSDOWNE ST

SITE ADDRESS:

14 LANSDOWNE ST EAST MELBOURNE 3002

-FIRE RATED GLASS BLOCK

TITLE AREA OWNED BY

10

PROJECT NUMBER: C20-134

DATE: 03/09/2024

SCALE 1:50@ A1 (OR AS NOTED)

\*ONLY FOR CONSTRUCTION IF BEARING BUILDING SURVEYOR APPROVAL

STATUS CONSTRUCTION STAGE

DRAWING TITLE PROPOSED FIRST

FLOOR PLAN

DRAWING NUMBER

A1.01

REVISION

Α







| WALLS |  |
|-------|--|
|-------|--|

## SPLINTER SOCIETY

ARCHITECTURE & HUMAN ENVIRONMENTS

150 CECIL STREET, FITZROY VIC 3065, AUSTRALIA

HOT/COLD WATER PROVISION AND WASTE PIPE FOR FUTURE KITCHENETTE

PROJECT NAME

## LANSDOWNE ST

TITLE AREA OWNED BY

SITE ADDRESS:

14 LANSDOWNE ST EAST MELBOURNE 3002

PROJECT NUMBER: C20-134

DATE: 03/09/2024

SCALE 1:50@ A1 (OR AS NOTED)

\*ONLY FOR CONSTRUCTION IF BEARING BUILDING SURVEYOR APPROVAL

STATUS CONSTRUCTION STAGE

DRAWING TITLE PROPOSED SECOND FLOOR PLAN

DRAWING NUMBER

A1.02

10

REVISION

Α





19800 900 600 18965 Sp 31 860 600 AC AC HWS HWS HWS PLANT PLATFORM PROJECT NAME 2700 -1.8M HEIGHT SCREENING TO SERVICES ON ROOF. LANSDOWNE ST ROOF ACCESS HATCH 5000 SITE ADDRESS: GUTTER  $\langle \longrightarrow$ 14 LANSDOWNE ST EAST