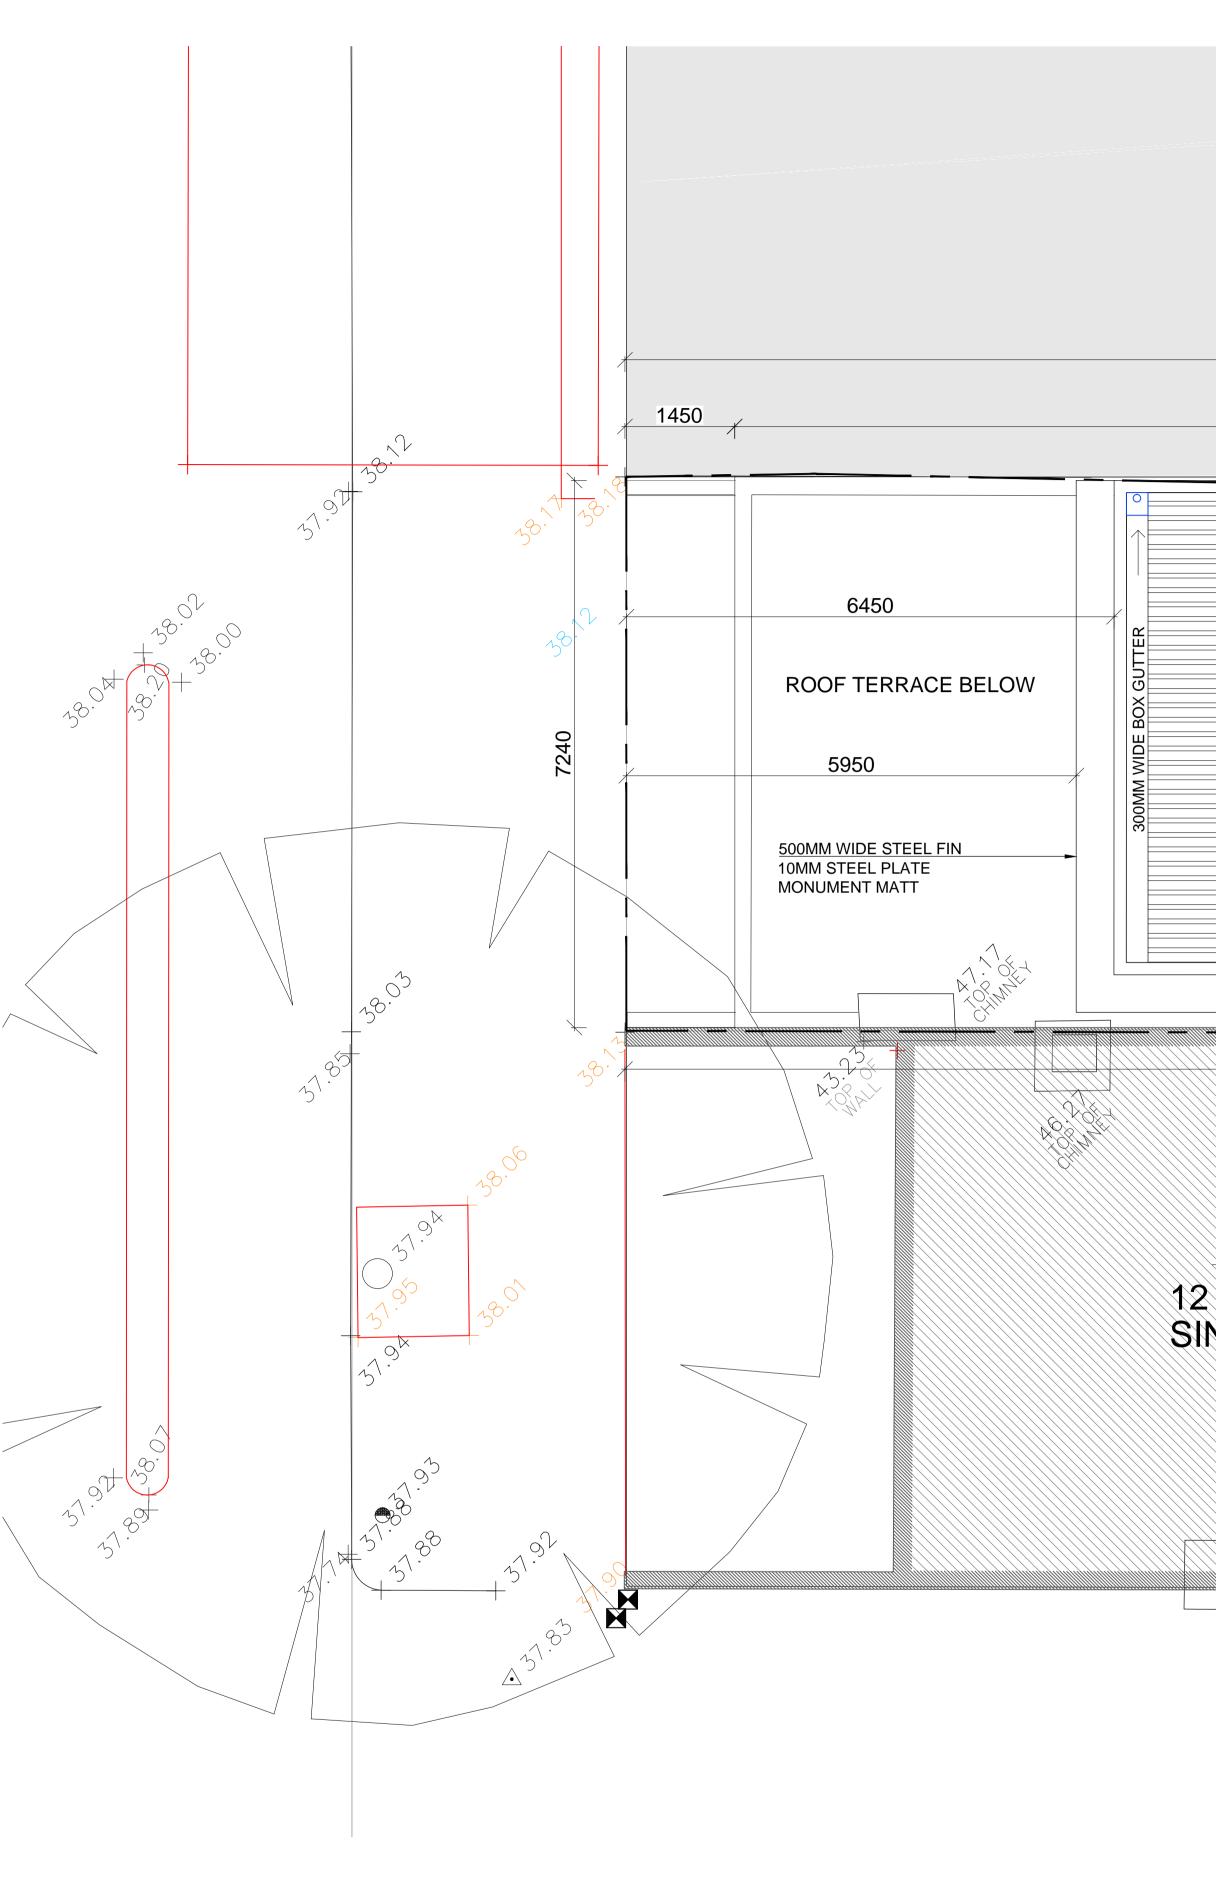

STATUS CONSTRUCTION STAGE

DRAWING TITLE PROPOSED SECOND FLOOR PLAN

DRAWING NUMBER

A1.02

10

REVISION

Α

19800 900 600 18965 Sp 31 860 600 AC AC HWS HWS HWS PLANT PLATFORM PROJECT NAME 2700 -1.8M HEIGHT SCREENING TO SERVICES ON ROOF. LANSDOWNE ST ROOF ACCESS HATCH 5000 SITE ADDRESS: GUTTER  $\langle \longrightarrow$ 14 LANSDOWNE ST EAST MELBOURNE 3002 300MM WIDE BOX METAL ROOF METAL ROOF TITLE AREA OWNED BY 200-222 VICTORIA PROJECT NUMBER: C20-134 PARADE DATE: 03/09/2024 875 SCALE 1:50@ A1 (OR AS NOTED) ° €**60**0 20100 N. 1 A C AM \*ONLY FOR CONSTRUCTION IF BEARING BUILDING SURVEYOR APPROVAL 12 LANSDOWNE ST SINGLE STOREY BUILDING 30°  $\bigcirc$ 20. 30·24 STATUS CONSTRUCTION STAGE × 30.28 DRAWING TITLE PROPOSED ROOF PLAN REVISION DRAWING NUMBER A1.03 Α