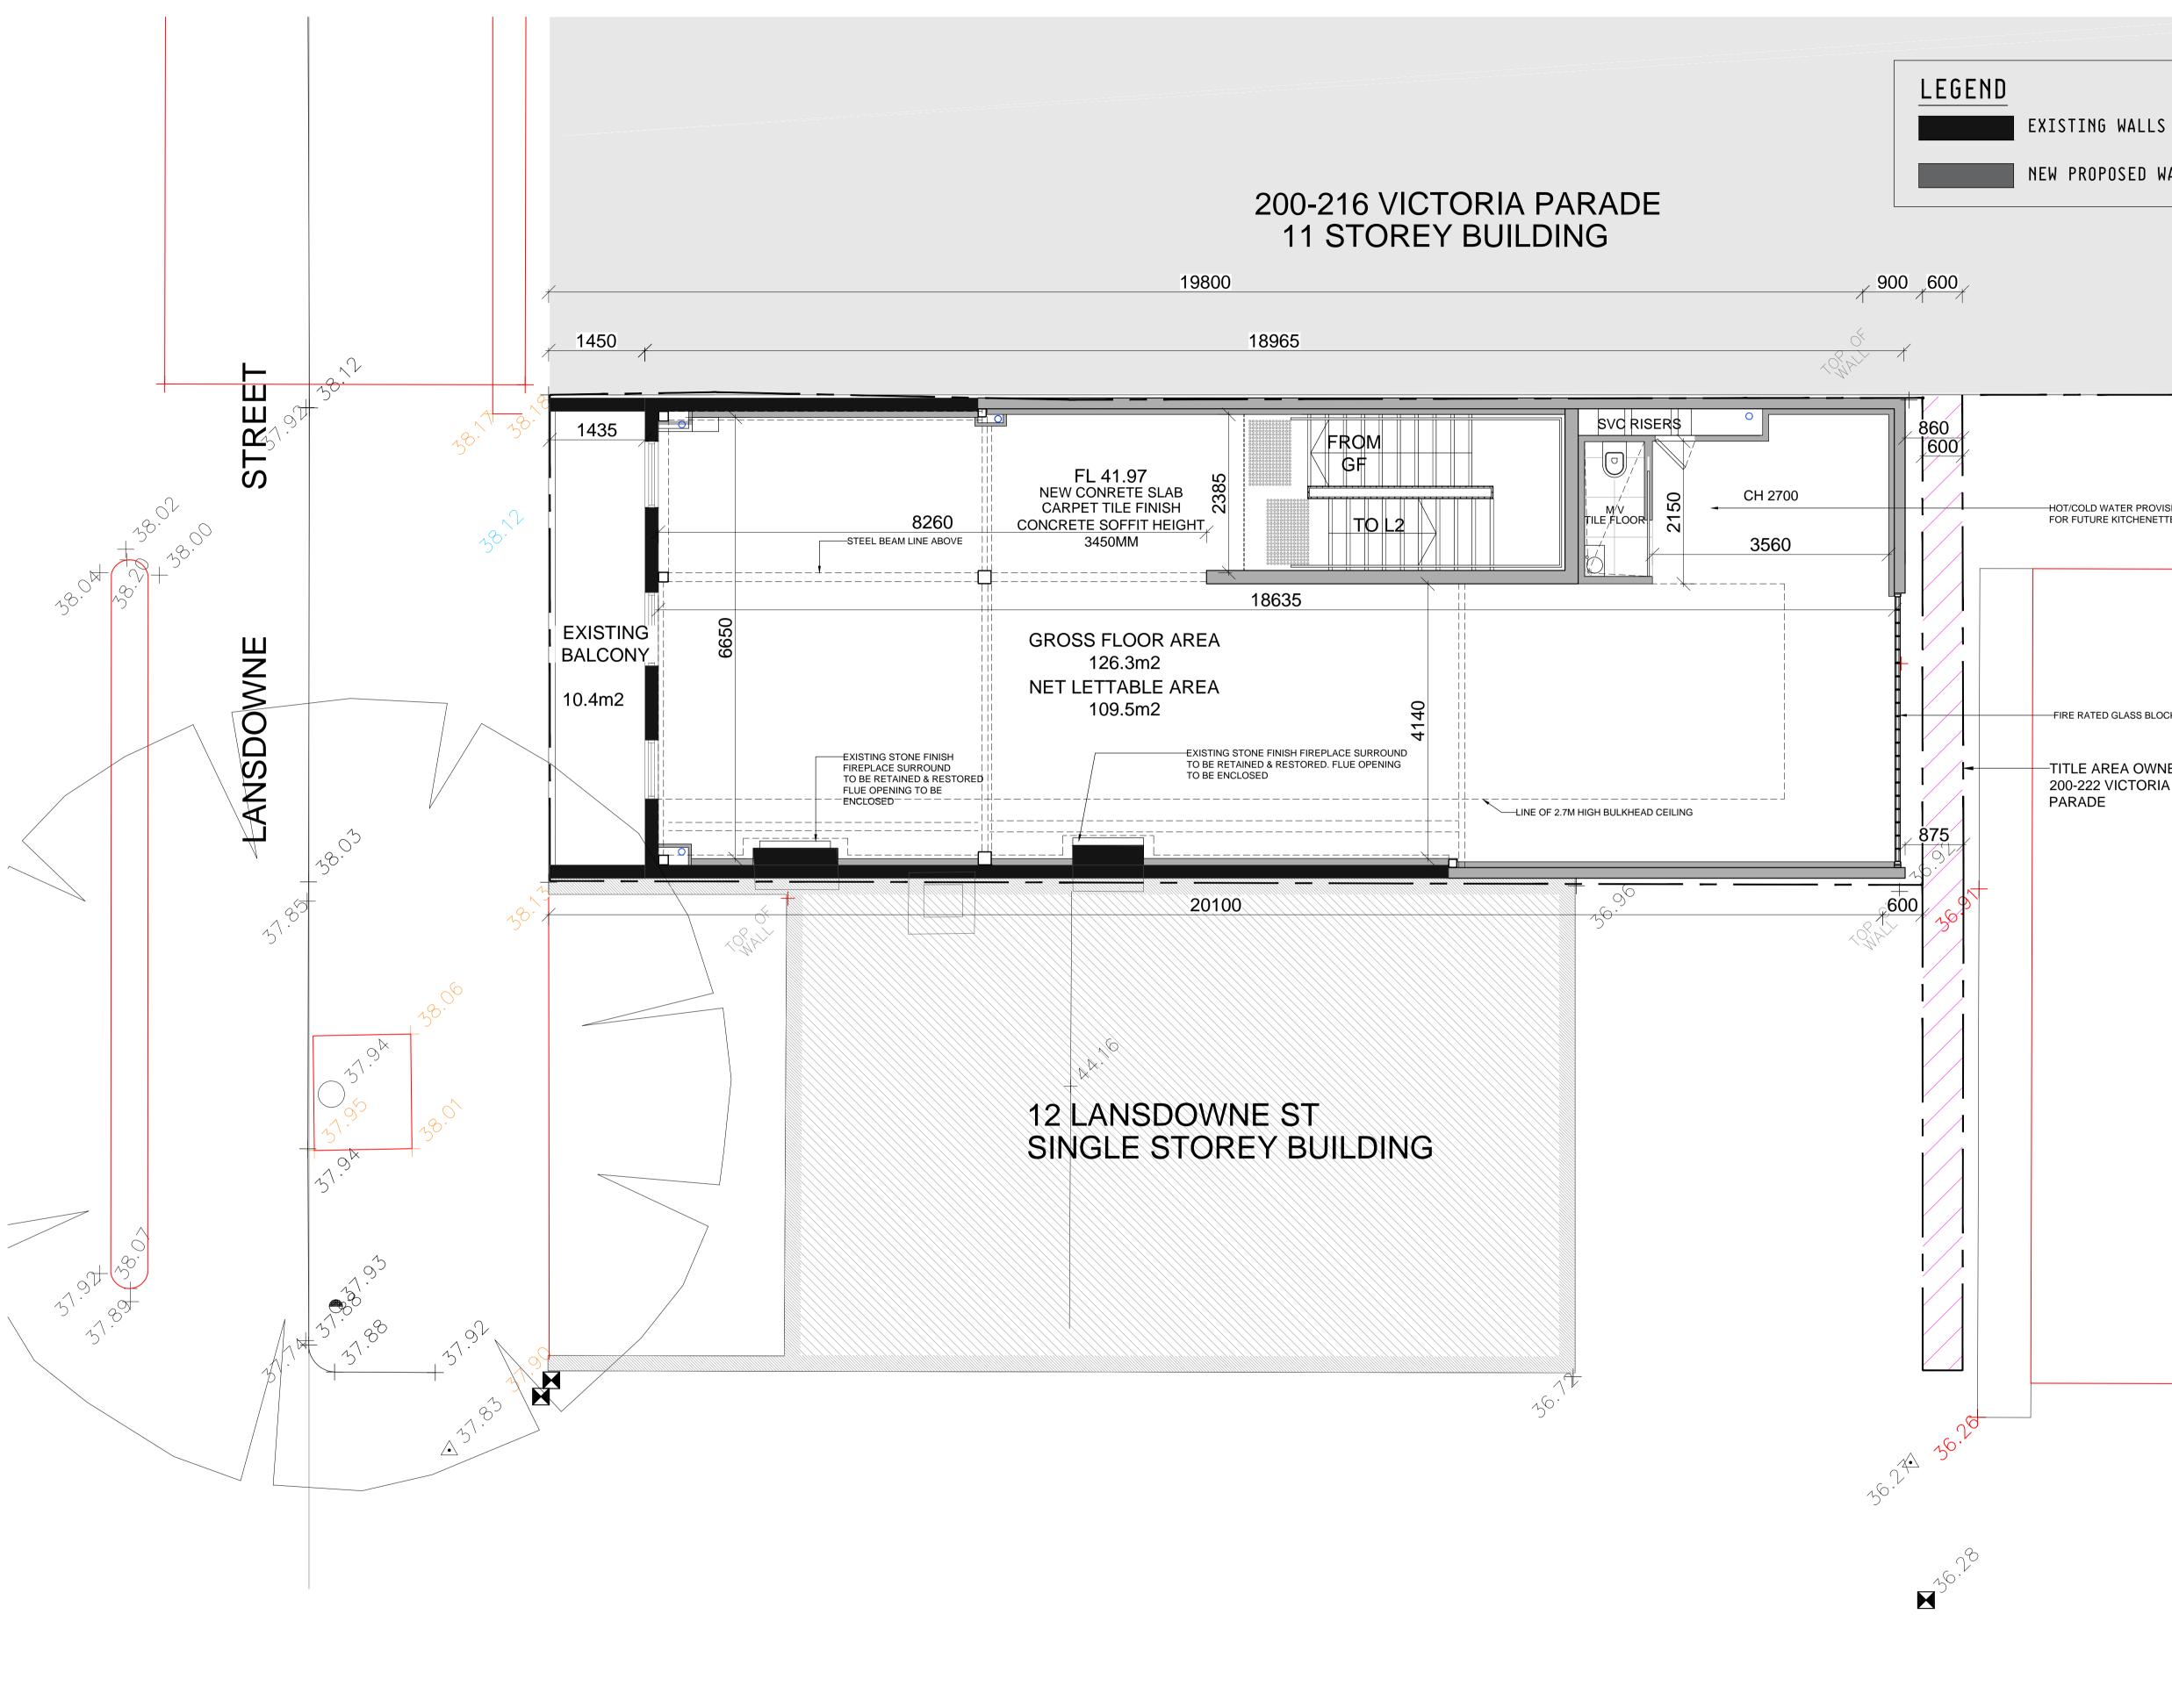

## SPLINTER SOCIETY

ARCHITECTURE & HUMAN ENVIRONMENTS

150 CECIL STREET, FITZROY VIC 3065, AUSTRALIA

HOT/COLD WATER PROVISION AND WASTE PIPE FOR FUTURE KITCHENETTE

PROJECT NAME

## LANSDOWNE ST

TITLE AREA OWNED BY

SITE ADDRESS:

14 LANSDOWNE ST EAST MELBOURNE 3002

PROJECT NUMBER: C20-134

DATE: 03/09/2024

SCALE 1:50@ A1 (OR AS NOTED)

\*ONLY FOR CONSTRUCTION IF BEARING BUILDING SURVEYOR APPROVAL

STATUS CONSTRUCTION STAGE

DRAWING TITLE PROPOSED SECOND FLOOR PLAN

DRAWING NUMBER

A1.02

10

REVISION

Α

19800 900 600 18965 Sp 31 860 600 AC AC HWS HWS HWS PLANT PLATFORM PROJECT NAME 2700 -1.8M HEIGHT SCREENING TO SERVICES ON ROOF. LANSDOWNE ST ROOF ACCESS HATCH 5000 SITE ADDRESS: GUTTER  $\langle \longrightarrow$ 14 LANSDOWNE ST EAST MELBOURNE 3002 300MM WIDE BOX METAL ROOF METAL ROOF TITLE AREA OWNED BY 200-222 VICTORIA PROJECT NUMBER: C20-134 PARADE DATE: 03/09/2024 875 SCALE 1:50@ A1 (OR AS NOTED) ° €**60**0 20100 N. 1 A C AM \*ONLY FOR CONSTRUCTION IF BEARING BUILDING SURVEYOR APPROVAL 12 LANSDOWNE ST SINGLE STOREY BUILDING 30°  $\bigcirc$ 20. 30·24 STATUS CONSTRUCTION STAGE × 30.28 DRAWING TITLE PROPOSED ROOF PLAN REVISION DRAWING NUMBER A1.03 Α

### 200-216 VICTORIA PARADE 11 STOREY BUILDING