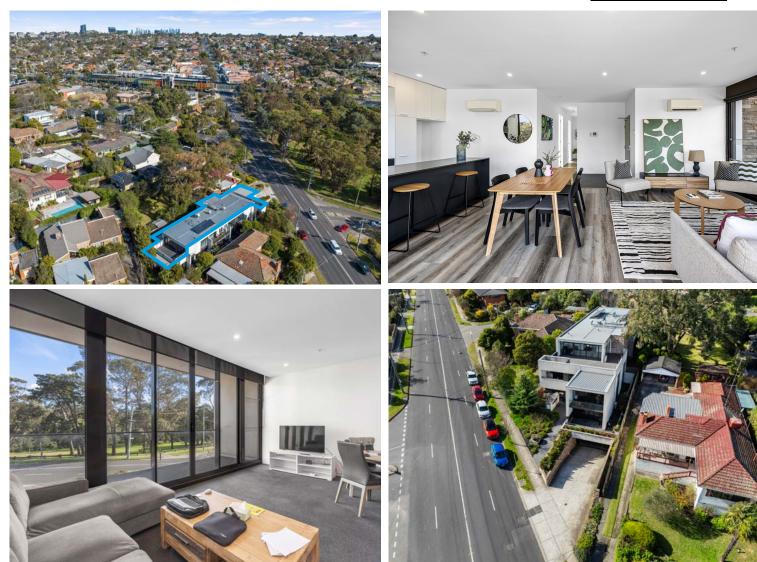

## **MODERN 3 STOREY DEVELOPMENT OF 12 APARTMENTS** WITH PARK VIEWS TO BE SOLD AS A WHOLE

- Five x 2 bedroom and Seven x 1 bedroom apartments
- 14 basement car spaces and storage cages
- Land: 1,037 sqm\*
- Fully leased market rental estimate \$284,000 pa gross\*
- Permit approved for 12 lot subdivision
- · Enjoying park outlooks and close to Rosanna retail centre and railway station
- Ideal investment or subdivision and sell down opportunity