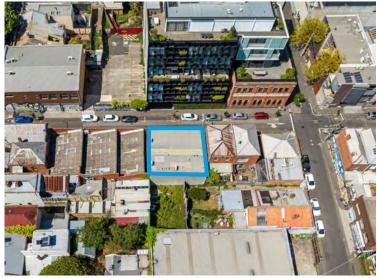

## TWO LEVEL COMMERCIAL BUILDING

- Land 171.5 sqm\*
- Frontage 13.41 metres\*
- Building area 340 sqm\*
- · Zoning Mixed Use
- Current Rent \$54,132 pa + GST with a market review due 1/12/2024
- Leased until 30/11/2026 with no options
- Invest now, redevelop or occupy in the future
- Within 125 metres of Brunswick Street