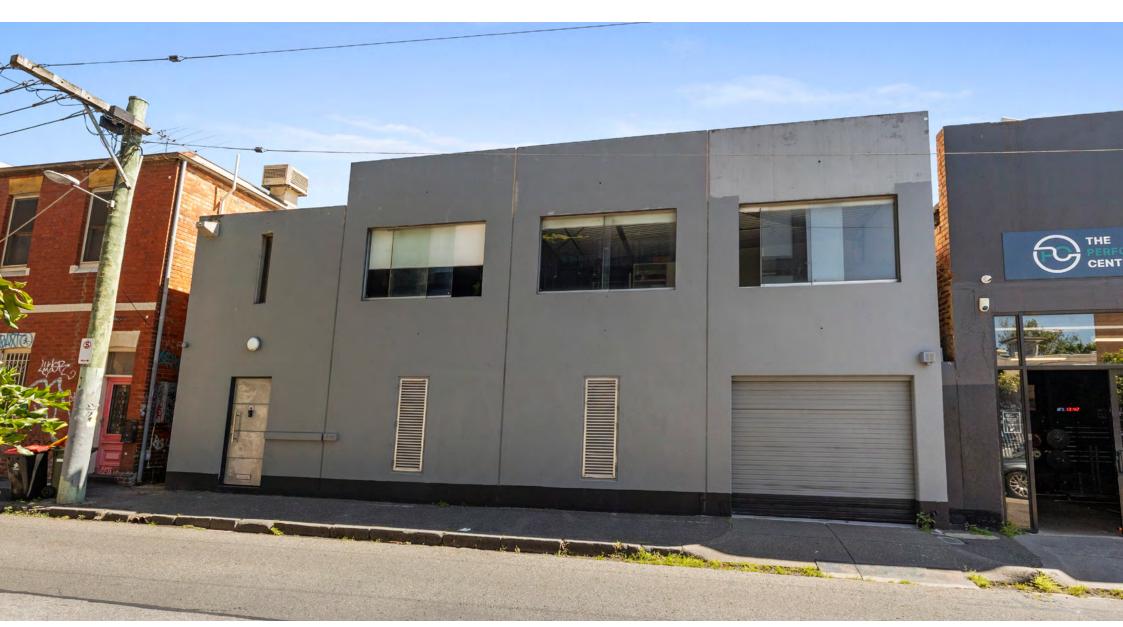

## MORTGAGEE SALE BY EXPRESSIONS OF INTEREST

CLOSING WEDNESDAY 20 NOVEMBER AT 3:00 PM

379 FITZROY STREET, FITZROY

## TWO LEVEL COMMERCIAL BUILDING

- Land 171.5 sqm\*
- Frontage 13.41 metres\*
- Building area 340 sqm\*
- · Zoning Mixed Use
- Current Rent \$54,132 pa + GST with a market review due 1/12/2024
- Leased until 30/11/2026 with no options
- Invest now, redevelop or occupy in the future
- Within 125 metres of Brunswick Street