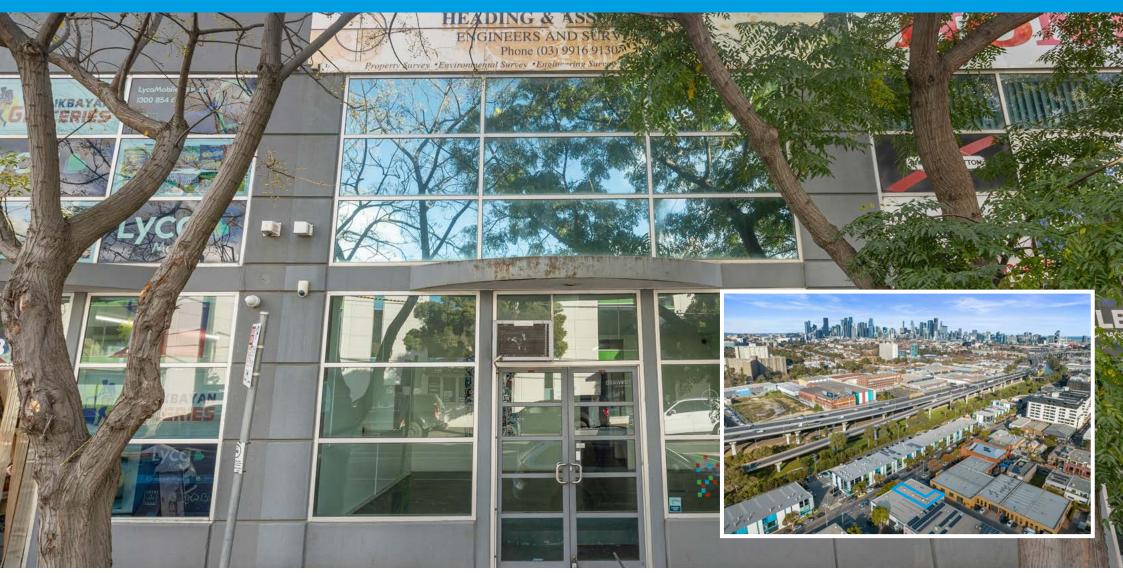

### 46 Stubbs Street, Kensington

#### MORTGAGEE'S SALE BY EXPRESSIONS OF INTEREST CLOSING WEDNESDAY 28 AUGUST AT 3:00 PM

Under instructions from Grant Thornton

- Roller door access
- Showroom/office/warehouse area 280 sqm\*
- Additional office area of 100 sqm\* has been added, which is not included in the 280 sqm area\*
- Original warehouse height clearance of 5.5 metres\*
- Sought after Mixed Use Zone high underlying land value
- Vacant Possession