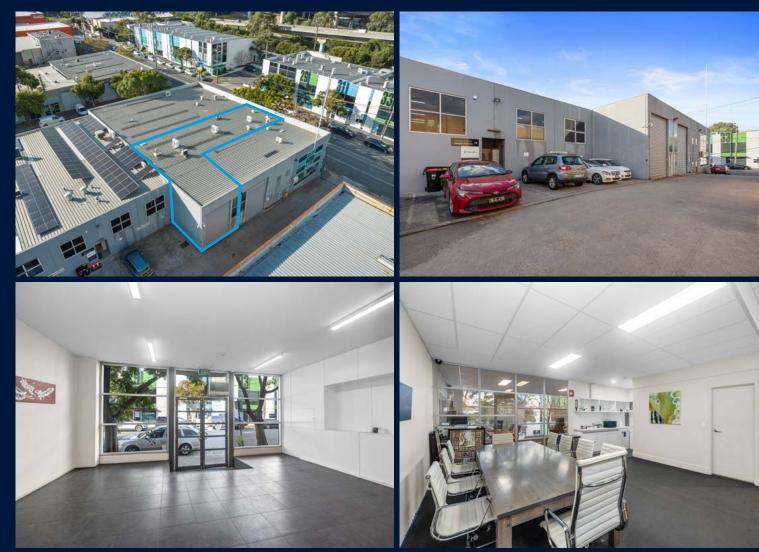

#### MORTGAGEE'S SALE BY EXPRESSIONS OF INTEREST CLOSING WEDNESDAY 28 AUGUST AT 3:00 PM

Under instructions from Grant Thornton

- Roller door access
- Showroom/office/warehouse area 280 sqm\*
- Additional office area of 100 sqm\* has been added, which is not included in the 280 sqm area\*
- Original warehouse height clearance of 5.5 metres\*
- Sought after Mixed Use Zone high underlying land value
- Vacant Possession