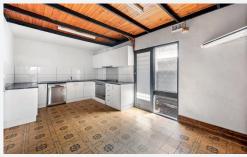

## 62 Kerr Street, Fitzroy

⊭4 🦫 1 😞 4 📮 338.0sqm approx

Set in the heart of Fitzroy, this classic Victorian terrace set on 338 sqm exudes historic charm, retaining much of its original character while offering significant scope for renovations to modernise and enhance its features (STCA). Boasting generous accommodation, a retreat/home office, and large kitchen with meals area, the versatile floorplan includes an impressive rooftop terrace, perfect for alfresco living and entertaining, high ceilings, and timber flooring.