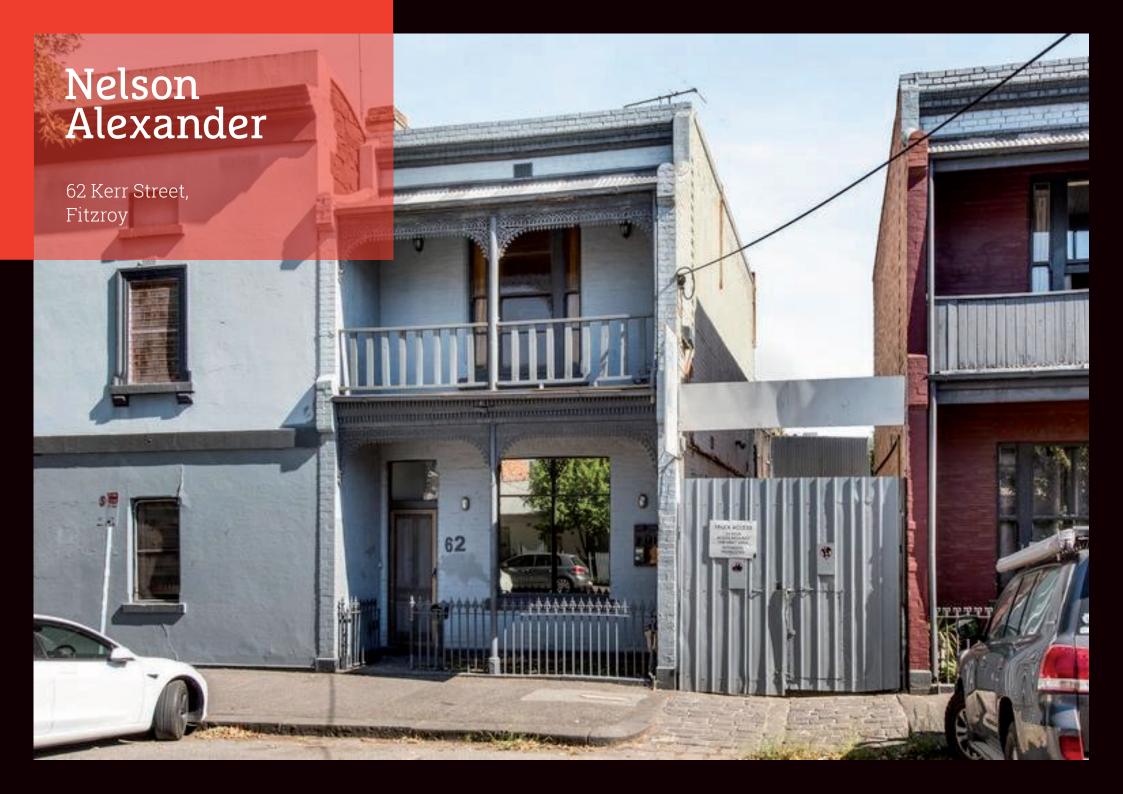

## 62 Kerr Street, Fitzroy

⊭4 🦫 1 😞 4 📮 338.0sqm approx

Set in the heart of Fitzroy, this classic Victorian terrace set on 338 sqm exudes historic charm, retaining much of its original character while offering significant scope for renovations to modernise and enhance its features (STCA). Boasting generous accommodation, a retreat/home office, and large kitchen with meals area, the versatile floorplan includes an impressive rooftop terrace, perfect for alfresco living and entertaining, high ceilings, and timber flooring.