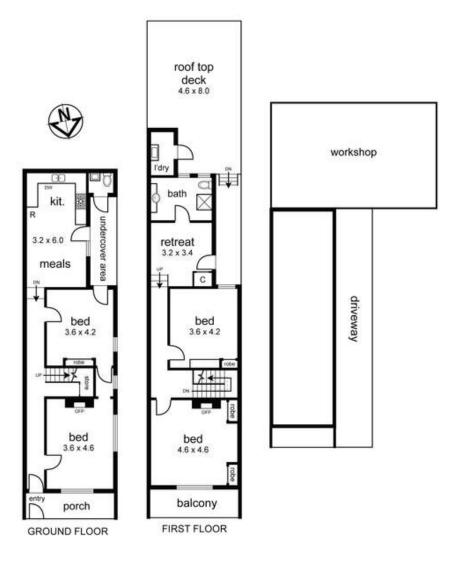

## 62 Kerr Street, Fitzroy

⊭4 🦫 1 😞 4 📮 338.0sqm approx

Set in the heart of Fitzroy, this classic Victorian terrace set on 338 sqm exudes historic charm, retaining much of its original character while offering significant scope for renovations to modernise and enhance its features (STCA). Boasting generous accommodation, a retreat/home office, and large kitchen with meals area, the versatile floorplan includes an impressive rooftop terrace, perfect for alfresco living and entertaining, high ceilings, and timber flooring.