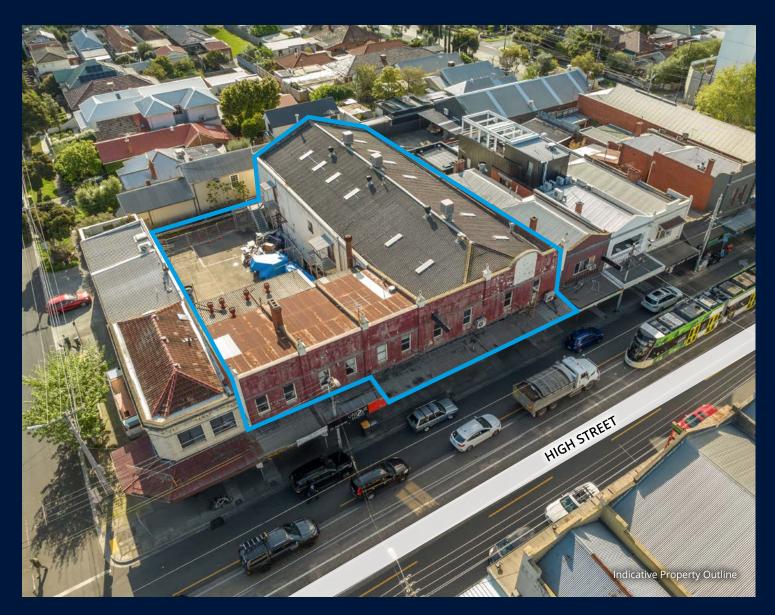

## STRATEGIC REDEVELOPMENT OPPORTUNITY

- Land Area 991 sqm\*
- Building Area 1,380 sqm\*
- Zoned Commercial 1
- Current Lease in place

\*approx.

Grant Sutherland0418Paul Sutherland0418

0418 390 185 0418 360 162